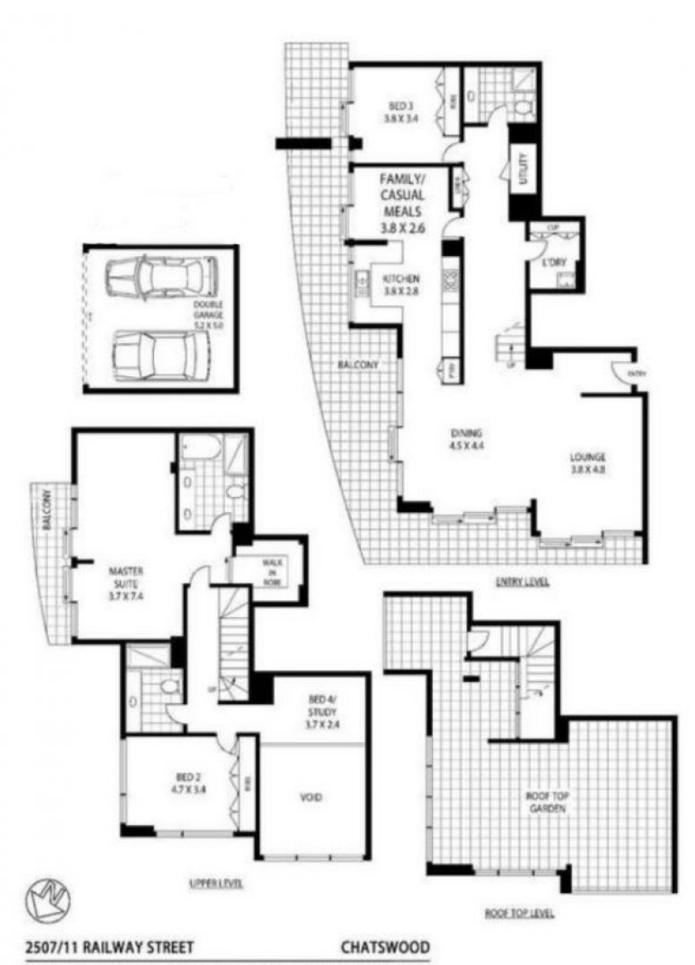

- Well-proportioned and flowing over an impressive 360sqm
- Exclusive wrap around balcony to enjoy ocean and mountain views
- Views out to North Head and Northern Beaches
- Three full sized bedrooms with built in wardrobes, fourth bedroom is suitable for home office or guest room
- Expansive living areas with a large rooftop
- Operation of the second s
- Generous master with ensuite and walk in wardrobe
- Modern kitchen leading onto the balcony
- Reverse cycle air conditioning, security lift access
- Double lock up garage located in secure basement

Chatswood 2507/11 Railway Street