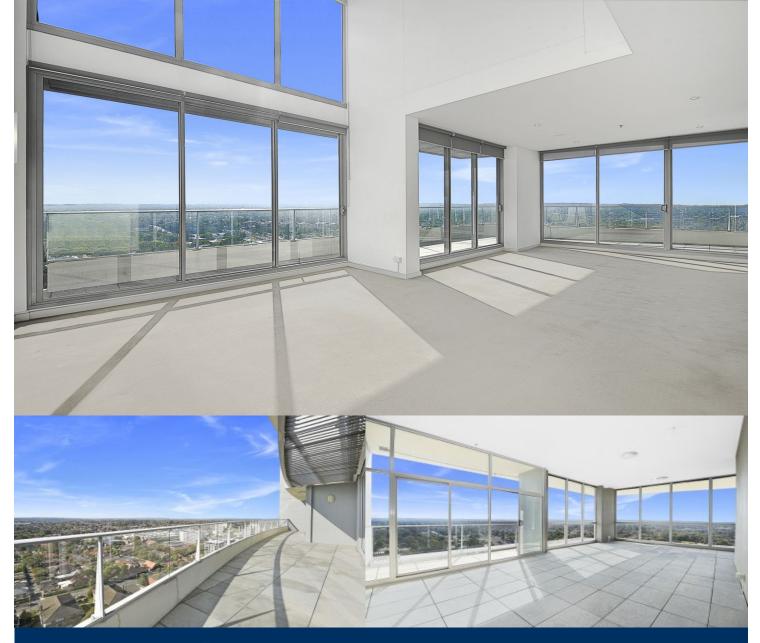

## morton.

Occupying a premier central setting, this remarkable split level penthouse presents a truly rare opportunity. Uninterrupted panoramic views of the ocean and mountains from North Head, Northern Beach through to the Blue Mountains. Beautifully appointed, this quality offering is the perfect executive retreat. Conveniently set within the heart of the Chatswood, it is literally a short walk to trains, shops and restaurants.

- Well-proportioned and flowing over an impressive 360sqm
- Exclusive wrap around balcony to enjoy ocean and mountain views
- Views out to North Head and Northern Beaches
- Three full sized bedrooms with built in wardrobes, fourth bedroom is suitable for home office or guest room
- Expansive living areas with a large rooftop
- Operation of the second s
- Generous master with ensuite and walk in wardrobe
- Modern kitchen leading onto the balcony
- Reverse cycle air conditioning, security lift access
- Double lock up garage located in secure basement