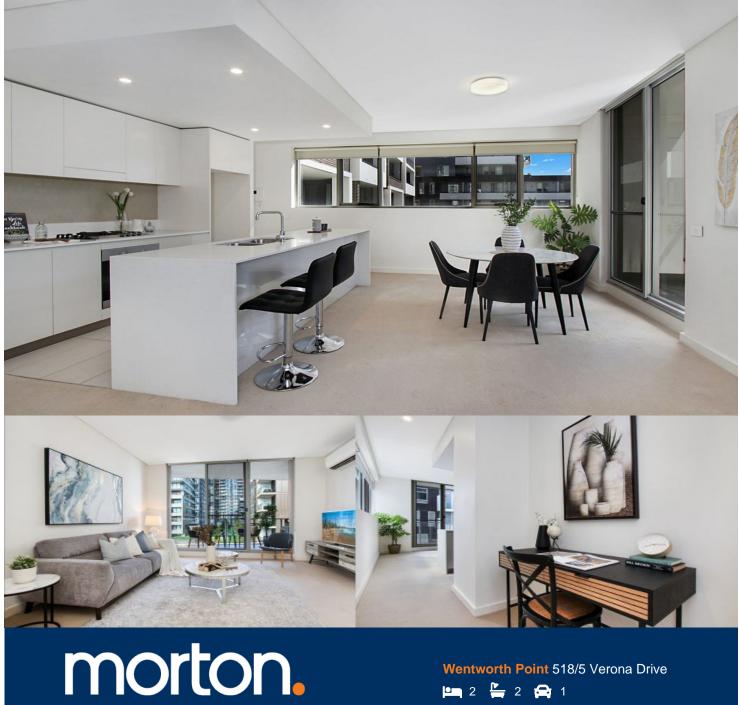

Fresh, bright and displaying a smart contemporary style, this ultra-modern security apartment captures the essence of low maintenance living with designer finishes, generous proportions and a great lifestyle location. This apartment is within walking distance to the Marina Square Shopping Centre, popular cafes & restaurants, Medical Centre, Wentworth Point Public School, Public library & The Wharf.

- Well appointed throughout with the finest of finishes
- Double bedrooms, master has ensuite and walk-in
- Designer kitchen, gas appliances and stone benches
- Generous living and dining space with two balconies
- Study nook, air conditioning, secure parking and storage cage