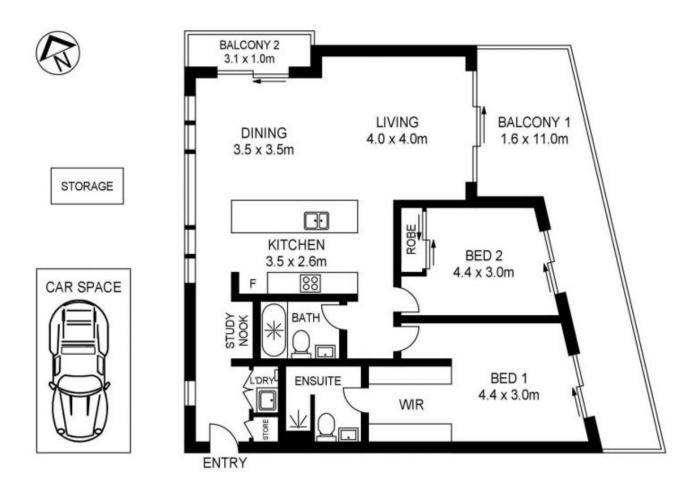

## 518/5 VERONA DRIVE, WENTWORTH POINT

Please note these measurements are approximate only. The plans is intended as a rough guide for illustrative purpose. It is not warranted or guaranteed to be correct nor it is part of the sale or rental contract