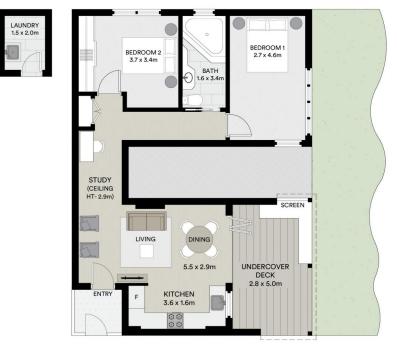

- Glass fronted open plan living arrangement extends outdoors

- Alfresco setting complete with timber deck overlooking Bronte

- Sleek kitchen offers gas cooktop, stainless steel appliances
- Two upscale bedrooms with built-ins, main boasts ocean views
- Fully appointed main bathroom provides sunken bath/shower
- High ornate ceilings, timber flooring and private entrance
- Convenient external laundry, separate storage room on title