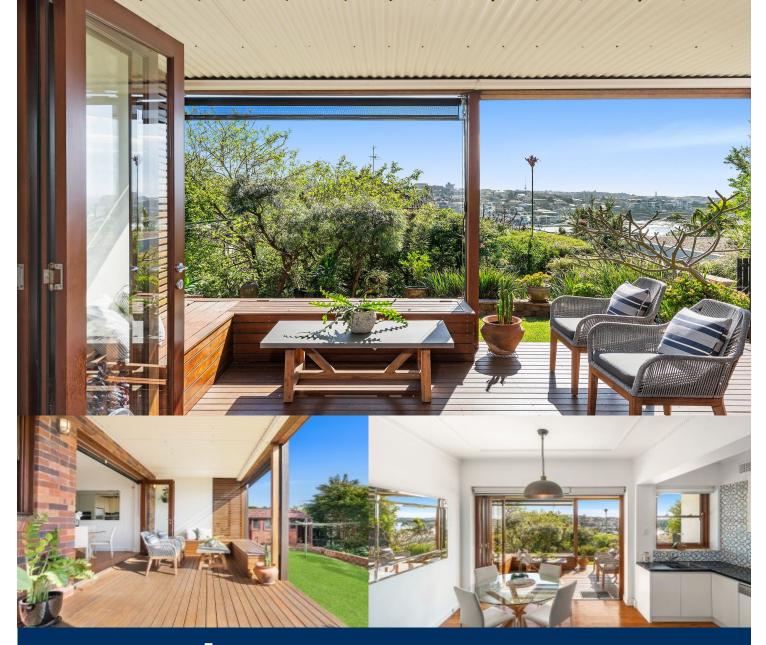

# morton.

Transformed for elegant contemporary living, this smartly renovated Art Deco garden apartment captures striking northerly views across the Bronte coastline to Bondi, presenting an unrivalled coastal lifestyle. It is a short stroll to Bronte Beach and Bronte Village shops.

- Glass fronted open plan living arrangement extends outdoors

- Alfresco setting complete with timber deck overlooking Bronte

- Sleek kitchen offers gas cooktop, stainless steel appliances
- Two upscale bedrooms with built-ins, main boasts ocean views
- Fully appointed main bathroom provides sunken bath/shower
- High ornate ceilings, timber flooring and private entrance
- Convenient external laundry, separate storage room on title