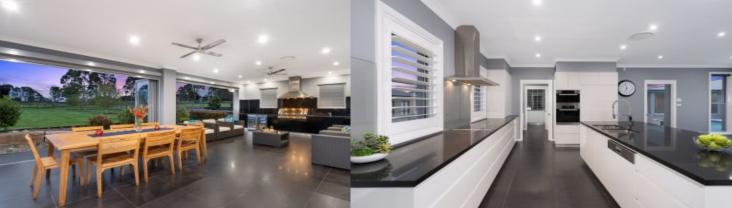

- Sleek gourmet kitchen with state-of-the-art appliances, huge island bench, and walk-in butler's pantry
- Impressive all-weather alfresco dining and lounge fitted with BBQ, fridge, and gas fireplace
- Huge bifold doors link the alfresco area with the beautifully landscaped gardens
- Master suite with his and hers walk in wardrobe and large ensuite
- All bedrooms are generously proportioned with built-in robes and garden/pool views
- Studio/rumpus with separate entrance, may also be used as