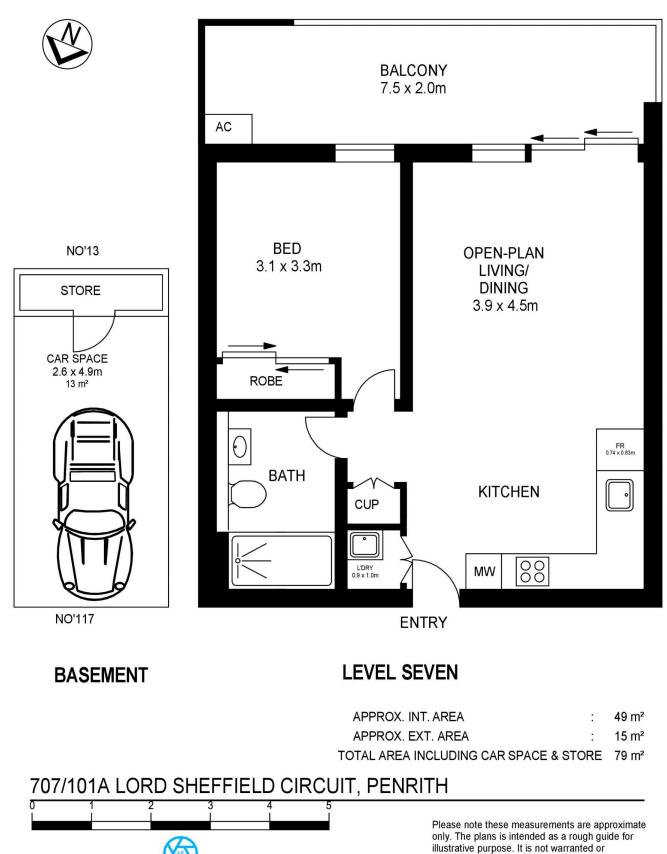

of natural light and a wonderful garden outlook from the large southeast balcony. An investor's or first home buyer's dream entry into the Penrith property market.

- Split system air con in the living room and blinds throughout
- L-shaped kitchen with Omega appliances, dishwasher and microwave
- Wool-blended carpet in the bedroom with built in wardrobes
- Large, covered balcony overlooking the well-maintained landscaped gardens
- Internal laundry with dryer with separate storage cupboard
- Security car space plus storage cage, intercom entry and lift
- NBN connected to the pet friendly building, built in December 2016

## Penrith 707/101A Lord Sheffield Circuit

#### View

As advertised or by appointment

#### Agent

David Lipman

- 0409 663 535
- david@morton.com.au

### morton.com.au



guaranteed to be correct nor it is part of the sale or rental contract

www.assetphotographers.com.au