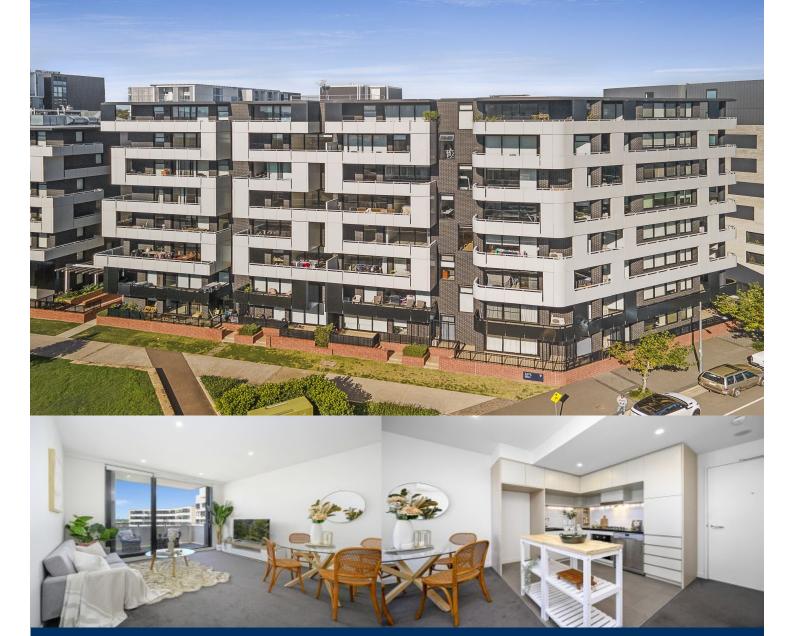

# morton.

Thornton Central is a boutique residential estate in the heart of Penrith offering affordable luxury. This elevated seventh floor apartment enjoys plenty of natural light and a wonderful garden outlook from the large southeast balcony. An investor's or first home buyer's dream entry into the Penrith property market.

- Split system air con in the living room and blinds throughout
- L-shaped kitchen with Omega appliances, dishwasher and microwave
- Wool-blended carpet in the bedroom with built in wardrobes
- Large, covered balcony overlooking the well-maintained landscaped gardens
- Internal laundry with dryer with separate storage cupboard
- Security car space plus storage cage, intercom entry and lift
- NBN connected to the pet friendly building, built in December 2016