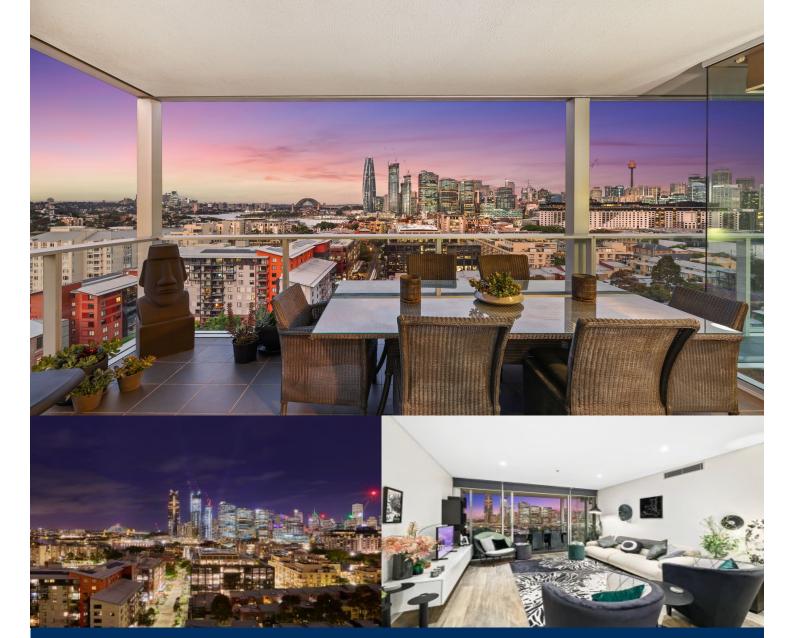

morton.

Pyrmont 1301/45 Bowman Street

3

Immersed in a breathtaking panorama over Sydney's iconic skyline that transforms into a dazzling kaleidoscope of colour by night, this stylish residence offers a dress circle seat to the best show in town. With a complete bespoke renovation it makes an instant impact with its palatial single level design that takes full advantage of the space, natural light and stunning 270 degree uninterrupted vista's.

- Prized north east corner position flooded with natural light
- An expansive layout featuring 189 sqm total area on title
- Open design that integrates interior seamlessly with exterior
- Entertainment balcony set against a superb city backdrop
- Integrated kitchen, island bench and Miele appliances
- A spacious master retreat with luxury ensuite and views
- Equally spacious 2nd and 3rd bedrooms plus Juliet balcony
- Designer bathrooms and guest powder room
- Polyform walk-through wardrobes and cabinetry
- Side-by-side security parking and large storage cage
- Exclusive access to the building's swimming pool and gym