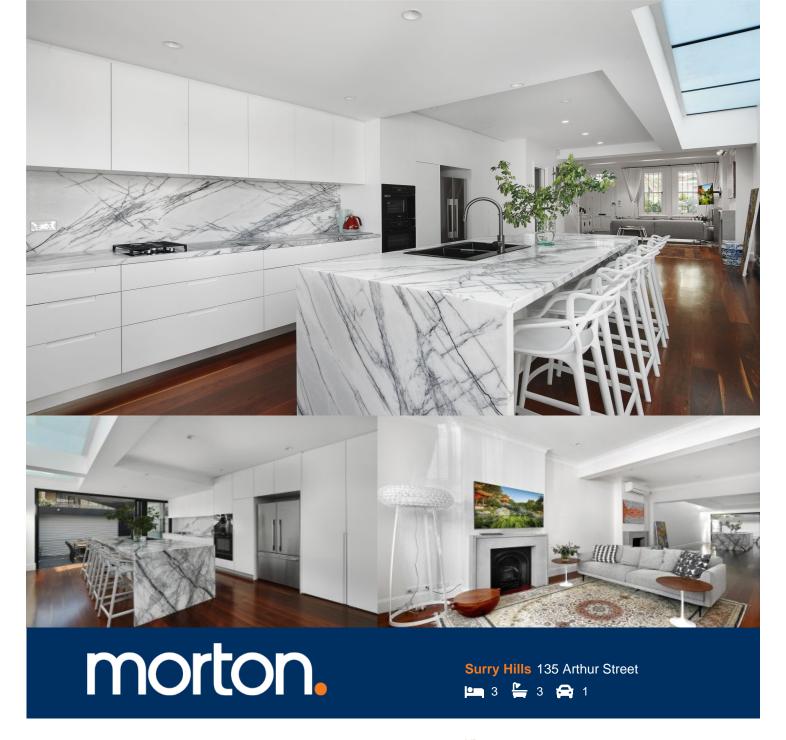

A sophisticated interpretation of a classic period form, this exceptional terrace is a lifestyle residence of absolute quality. Split over three levels and positioned on a quiet road in the vibrant heart of Surry Hills, the stunning design maximises the flow of space and light throughout.

- Expansive open plan living/ dining area flowing through to eat in kitchen
- Sleek integrated kitchen with stone island bench and integrated appliances
- Sun dappled outside entertaining area with BBQ facilities
- Luxurious appointments with a clean contemporary feel
- Master bedroom complete with ensuite , walk-in robe and balcony
- Two additional double bedrooms built in robes and ensuites
- Private balcony flowing from one of the double bedrooms
- Further guest W/C and an abundance of storage throughout
- Reverse air con, polished floors, Euro laundry, high ceilings
- A unique modern masterpiece of impeccable pedigree
- Off street car park for one car (second car can obtain on