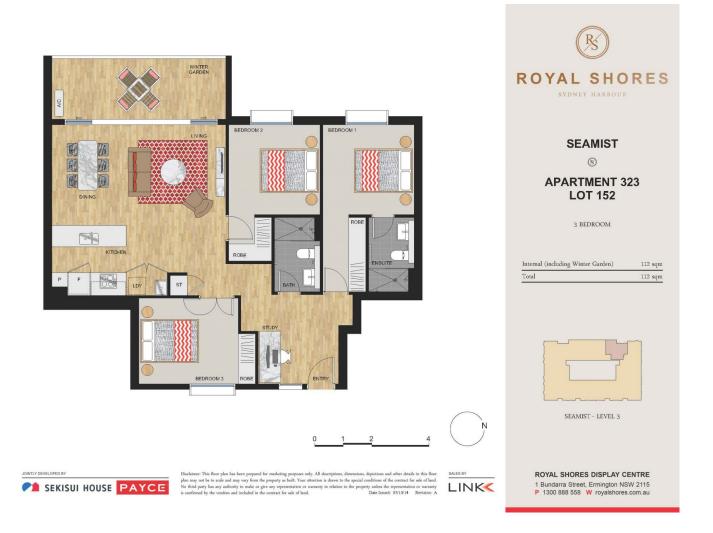

- Three bedroom plus study
- Reverse cycle air conditioning
- Stainless steel kitchen appliances
- Stone bench tops & splash back
- LED under cupboard lighting
- Wool blend carpets, efficient LED down lights
- Security building, video intercom
- Two car spaces plus storage cage

## Ermington 323/68 River Road