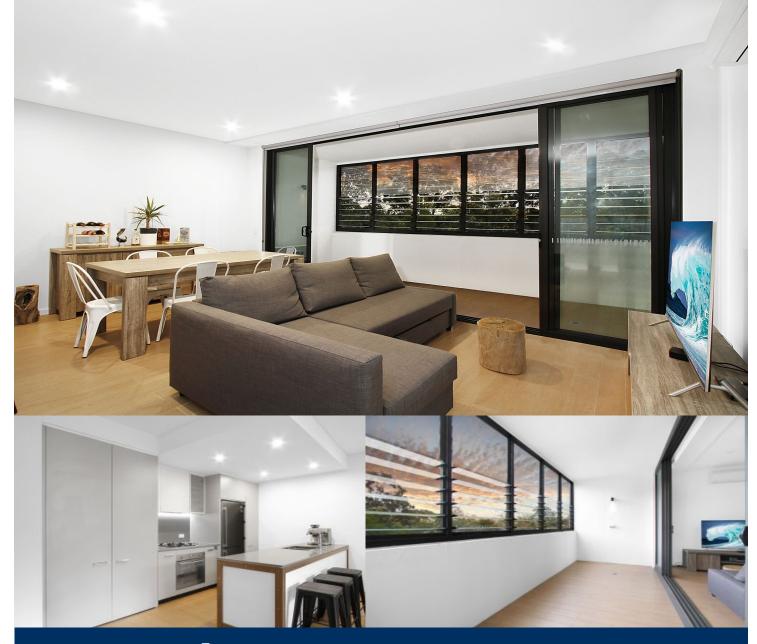

# morton.

As part of the acclaimed 'Royal Shores' community, this designer apartment captures the essence of an easy-care waterside lifestyle. Crisp, modern and enjoying a great sense of privacy, it offers a stylishly presented home with quality appointments throughout.

- Three bedroom plus study
- Reverse cycle air conditioning
- Stainless steel kitchen appliances
- Stone bench tops & splash back
- LED under cupboard lighting
- Wool blend carpets, efficient LED down lights
- Security building, video intercom
- Two car spaces plus storage cage