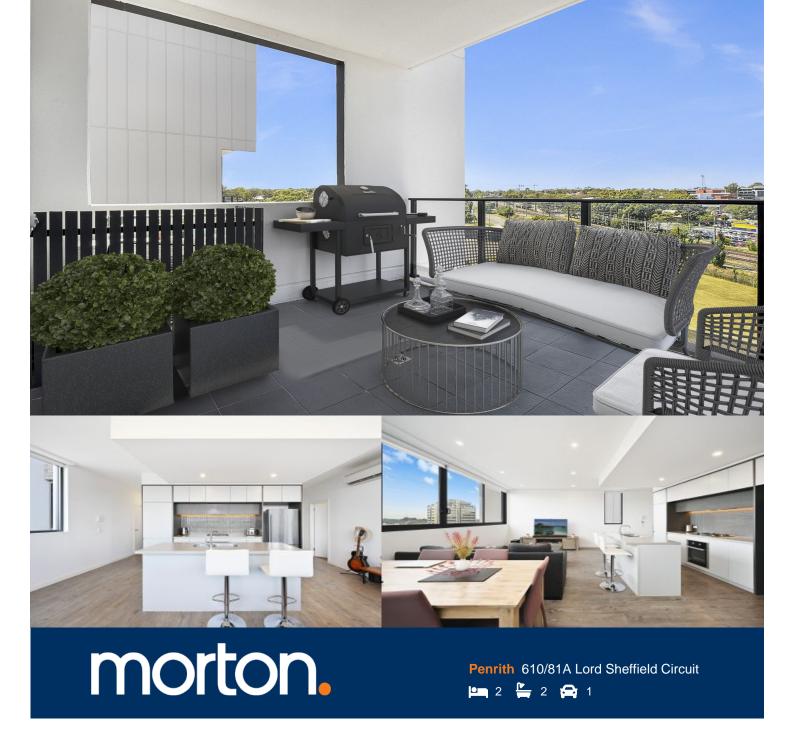

In the heart of the Thornton Estate's popular lifestyle and transport hub, and on the doorstep of Penrith's CBD, this designer two-bedroom residence displays contemporary sparkle and easy convenience. It sits in an elevated position with sweeping district outlooks and features a generous single level floorplan that's ideally configured to meet the needs of low maintenance lifestyle seekers.

- Light filled throughout and featuring a great-sized open layout
- Designer eat-in gas kitchen with Omega dishwasher, oven, microwave
- Generous east facing balcony capturing morning sunshine
- Two carpeted bedrooms with air-con, one opening to the balcony
- King-sized master bedroom with ensuite, plus a modern bathroom
- Engineered timber floors to living with air-con and LED lighting
- Lift access, basement parking with storage cage