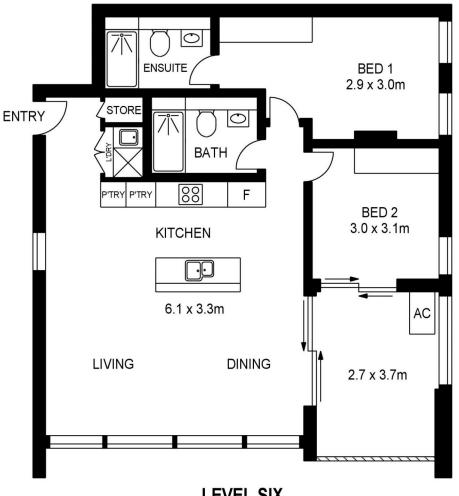

## Jamie Bae

0409 968 604

**LEVEL SIX** 

APPROX. INT. AREA: 75m2

APPROX. EXT. AREA: 10m2

TOTAL AREA INCLUDING CAR AND STORAGE: 102m<sup>2</sup>

# 610/81A LORD SHEFFIELD CIRCUIT, PENRITH

Please note these measurements are approximate only. The plans are intended as a rough guide for illustrative purposes. It is not warranted or guaranteed to be correct nor is it a part of the sale or rental contract.