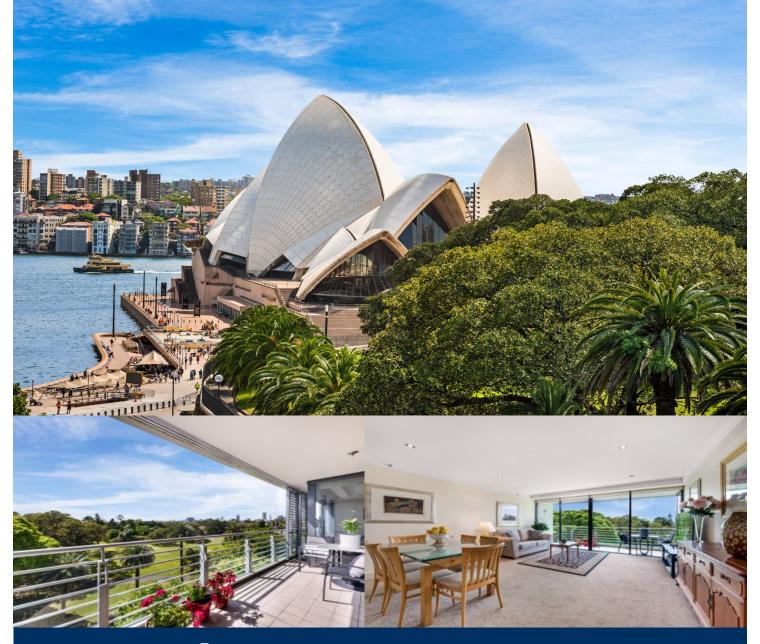

# morton.

Delivering all the highlights of the ultimate inner-city apartment lifestyle with a vibrant outlook over the Opera House sails, this 110sqm located on floor 8 residence makes a superb executive home in the acclaimed Bennelong complex. It creates an instant impact with its spacious interior design that combines size, light and leafy views to provide a private retreat in the heart of the CBD, and on the doorstep of the city's thriving business, shopping and entertainment precinct.

- A flowing single-level layout featuring a light-filled open design

- Capturing leafy treetop outlooks over the Royal Botanic Gardens

- A private balcony with views over the Opera House and harbour

- Two peaceful bedrooms both have built-ins and balcony access

- Direct lift access to a basement car space and storage cage
- A landmark building with concierge and security entrance
- Residents access to a 25m heated swimming pool, gym and