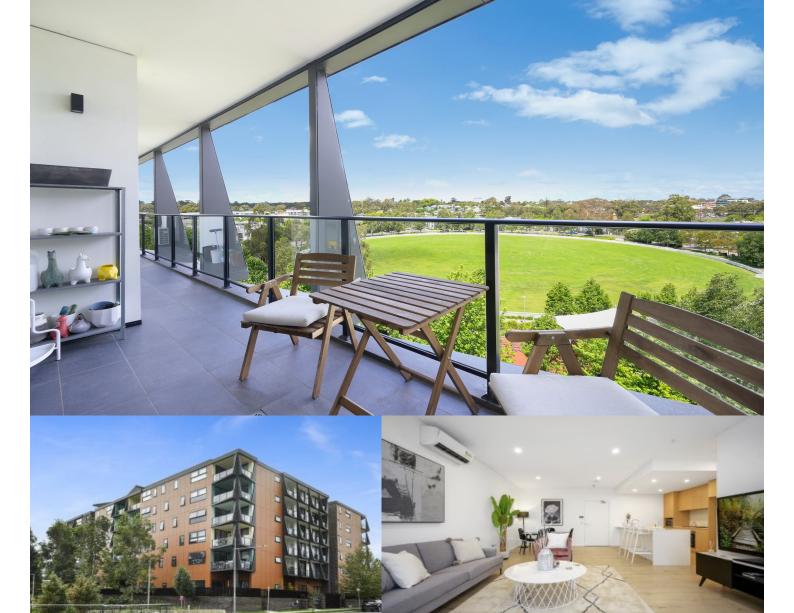

A sleek easy-living apartment stylishly appointed for executive

- 93sqm of open plan living and dining with perfect oval outlooks
- Large double bedrooms with mirrored built-in robes plus a study area
- Quality gas kitchen with island bench, dishwasher and AEG appliances
- Well-proportioned designer bathroom plus internal laundry with dryer
- Split system air-conditioning and intercom entry and 2 lifts to the building
- Rooftop BBQ terrace with seating areas and panoramic views to Mountains