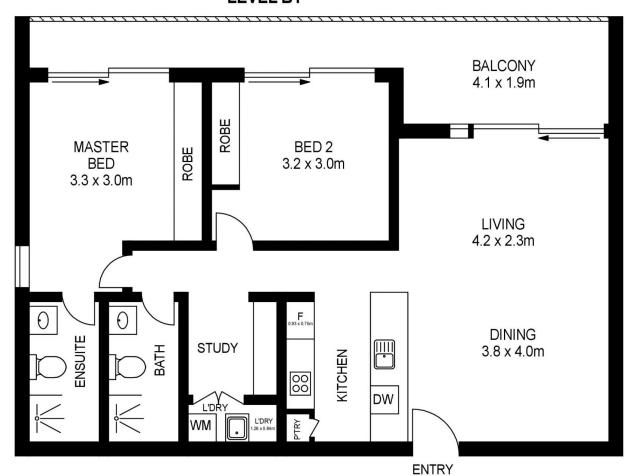

morton.com.au

**LEVEL B1** 

LEVEL B1

APPROX. INT. AREA 85 m<sup>2</sup> APPROX. EXT. AREA 8 m<sup>2</sup>

TOTAL AREA INCLUDING CAR SPACE & STORAGE CAGE :

## 506/60 LORD SHEFFIELD CIRCUIT, PENRITH

Please note these measurements are approximate only. The plans is intended as a rough guide for illustrative purpose. It is not warranted or guaranteed to be correct nor it is part of the sale or rental contract