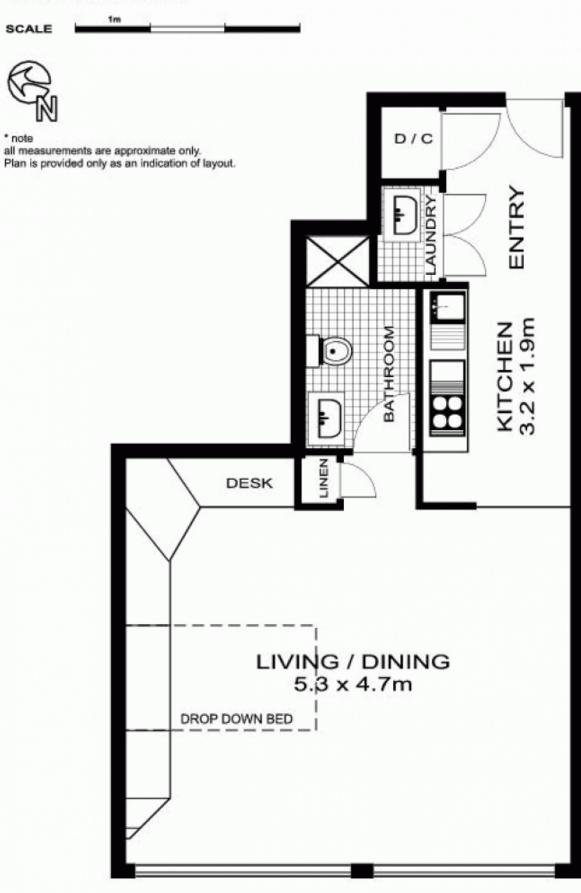

- 45sqm unique studio floorplan
- Galley kitchen with granite benchtops and Blanco appliances
- Spacious lounge/bedroom area
- Internal laundry with dryer
- Excellent storage facilities
- Reverse cycle air conditioning
- Security intercom access