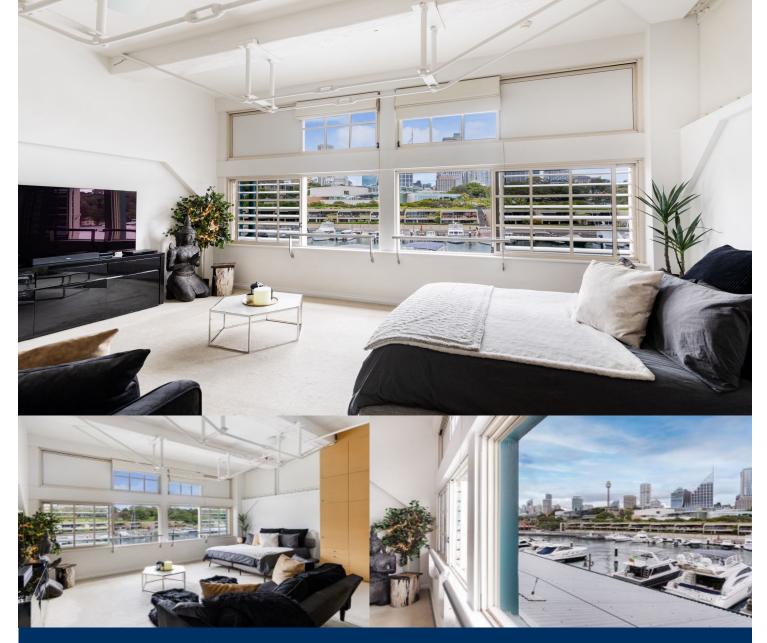

# morton.

This modern and sophisticated apartment, located on the exclusive heritage level on the western side of the Wharf, enjoys spectacular sweeping views over the marina to the CBD.

With the widest frontage, high ceilings, original wharf beams and braces and an abundance of natural light, this apartment makes the most of waterfront living.

- 45sqm unique studio floorplan
- Galley kitchen with granite benchtops and Blanco appliances
- Spacious lounge/bedroom area
- Internal laundry with dryer
- Excellent storage facilities
- Reverse cycle air conditioning
- Security intercom access