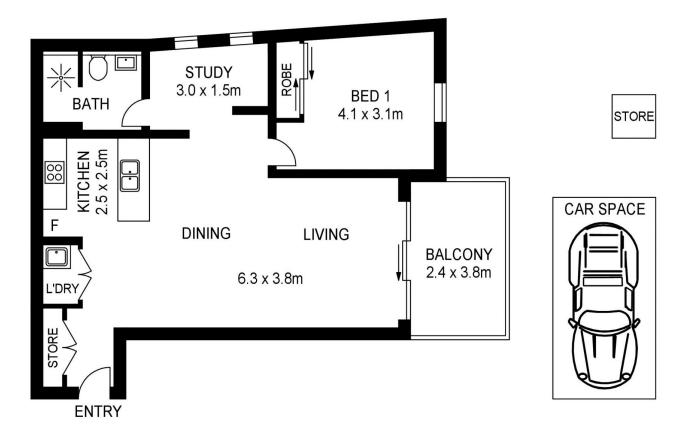

# morton.

Smart design and a premium bayside location ensure this generous one-bedroom apartment delivers a fantastic lifestyle with local shopping, cafés and the water's edge literally footsteps from the front door. It features a fresh single-level layout that provides an easycare executive home with chic modern interiors and a great sense of style in the architectural Yukon complex by Sekisui.

- A well-designed floorplan with a separate study/media area
- Generous open plan layout with a bright and airy living space
- An easy flow to a good-sized balcony ideal for entertaining
- Designer kitchen featuring stone benches and a gas cooktop
- A well-sized bedroom, modern bathroom and built-in storage
- Secure basement car space and storage cage with easy lift
- access
- Sleek polished floors, air-conditioning and crisp white decor

- A pet-friendly building with central gardens and swimming pool