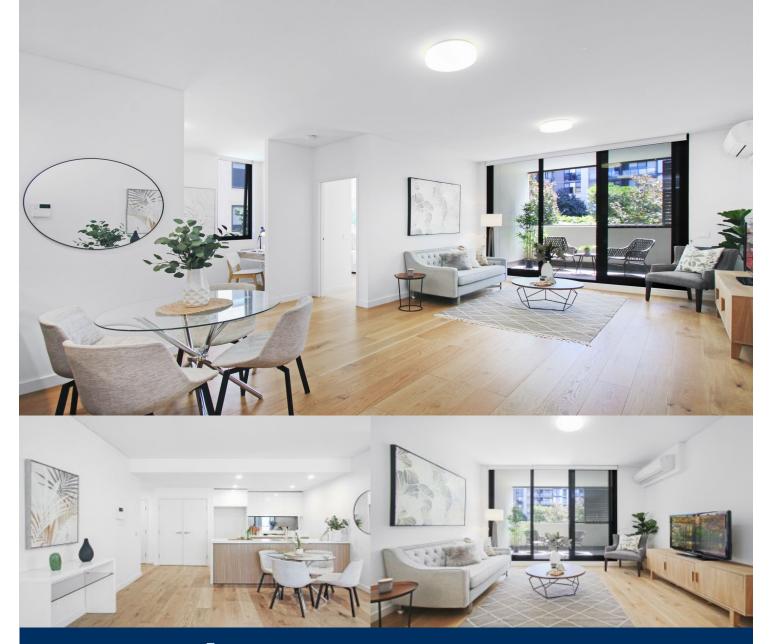

# morton.

Smart design and a premium bayside location ensure this generous one-bedroom apartment delivers a fantastic lifestyle with local shopping, cafés and the water's edge literally footsteps from the front door. It features a fresh single-level layout that provides an easycare executive home with chic modern interiors and a great sense of style in the architectural Yukon complex by Sekisui.

- A well-designed floorplan with a separate study/media area
- Generous open plan layout with a bright and airy living space
- An easy flow to a good-sized balcony ideal for entertaining
- Designer kitchen featuring stone benches and a gas cooktop
- A well-sized bedroom, modern bathroom and built-in storage
- Secure basement car space and storage cage with easy lift
- access
- Sleek polished floors, air-conditioning and crisp white decor

- A pet-friendly building with central gardens and swimming pool