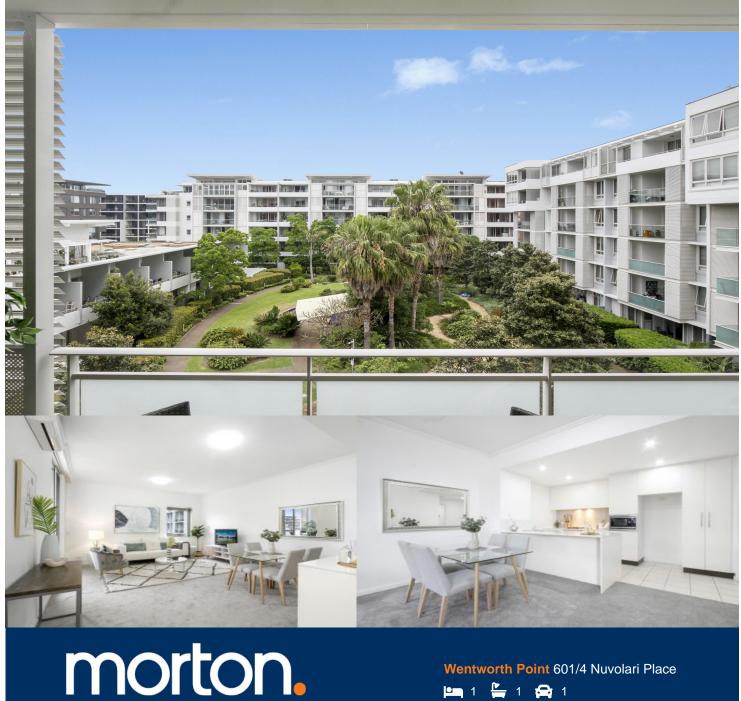

An emphasis on good interior proportions, smart contemporary finishes and chic presentation makes an instant impact in this stylish 'Palermo' apartment. Its bright and airy layout has been well-designed to provide an easycare home with lots of natural light, easy in/outdoor living and a prime sixth floor position that captures the views of the peaceful and landscaped gardens.

- Bright open design with generous living and dining areas
- Freshly painted and quality new carpeting throughout
- A large entertainment terrace with leafy green outlooks
- Great-sized double bedroom that opens onto the balcony
- Modern kitchen with stone benchtops and gas fittings
- Air-conditioning, intercom lift, NBN equipped plus a secure car space
- Residents' access to the building's outdoor pool and BBQ area