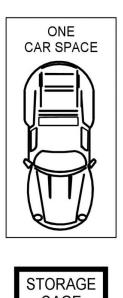

- Bright open design with generous living and dining areas
- Freshly painted and quality new carpeting throughout
- A large entertainment terrace with leafy green outlooks
- Great-sized double bedroom that opens onto the balcony
- Modern kitchen with stone benchtops and gas fittings
- Air-conditioning, intercom lift, NBN equipped plus a secure car space
- Residents' access to the building's outdoor pool and BBQ area