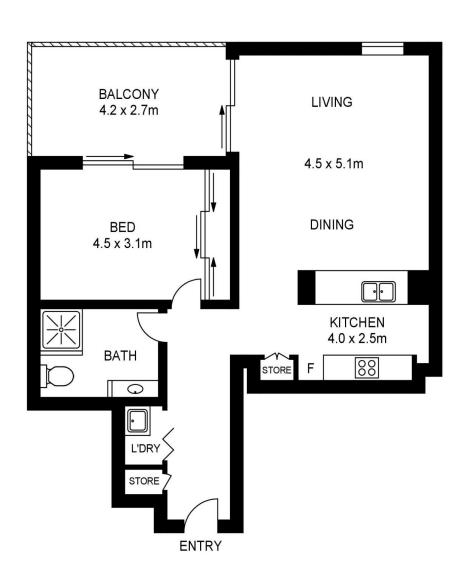

# 601/4 NUVOLARI PLACE, WENTWORTH POINT

www.assetphotographers.com.au

Please note these measurements are approximate only. The plans is intended as a rough guide for illustrative purpose. It is not warranted or guaranteed to be correct nor it is part of the sale or rental contract