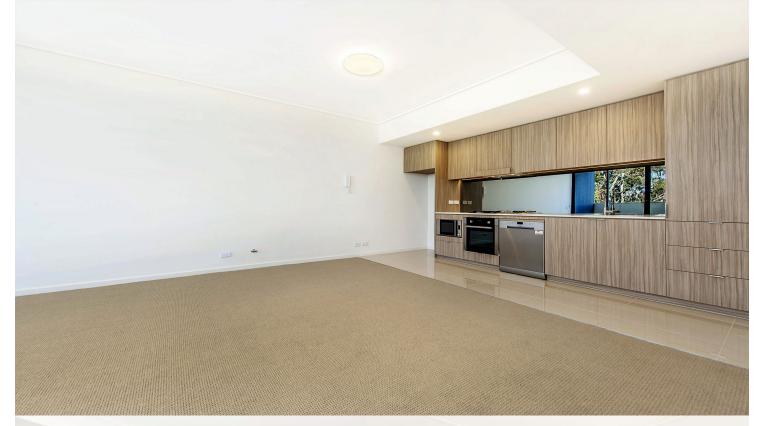

#### Apartment features:

- Generous single level layout with a light and airy open design

- Three double bedrooms with built-ins plus a separate study area
- Fly screens are all installed
- Park and water view
- Reverse cycle air conditioning
- Stainless steel kitchen appliances
- Stone bench tops, mirror splash backs
- LED under cupboard lighting
- Wool carpets, efficient LED down lights
- Data/TV points in living and main bedroom
- Recessed mirrored cabinets in bathroom
- Security building, security intercom