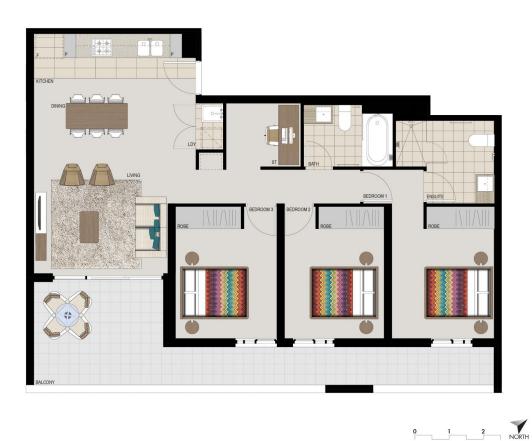

### **APARTMENT 124** LOT 157 3BED + STUDY

Internal 92m<sup>2</sup> External 22m<sup>2</sup>  $114 \text{m}^2$ Total

#### FAIRMOUNT

1300 1111 088 www.washingtonpark.com.au

Disclaimer: This floor plan has been prepared for marketing purposes only. All descriptions, dimensions, depictions and other details in this floor plan may not be to scale and may vary from the property as built. Your attention is drawn to the special conditions of the contract for sale of land. No third party has an authordly to make or give any representation or varianty in relation to the property unies the representation or warranty in relation to the property unies the representation or warranty is relation be property unies the representation or warranty is relation by Payce Communities No.2 Pty Limited and included in the contract for sale of land. [Rev A. 24.07.13]