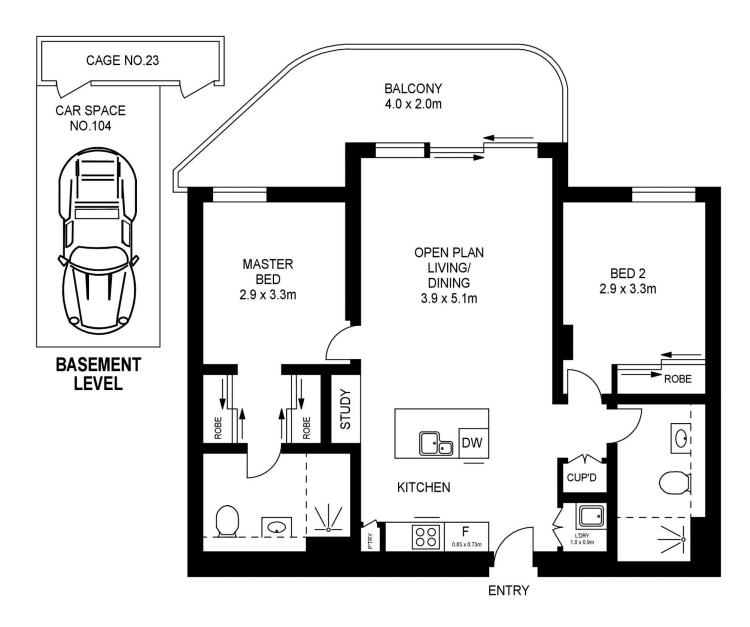

### SJ Singh

0417 085 519

\_ sj.singh@morton.com.au

APPROX. INT. AREA :  $77~m^2$  APPROX. EXT. AREA :  $12~m^2$  TOTAL AREA INCLUDING CAR SPACE AND CAGE :  $105~m^2$ 

# 304/101A LORD SHEFFIELD CIRCUIT, PENRITH

Please note these measurements are approximate only. The plans is intended as a rough guide for illustrative purpose. It is not warranted or guaranteed to be correct nor it is part of the sale or rental contract