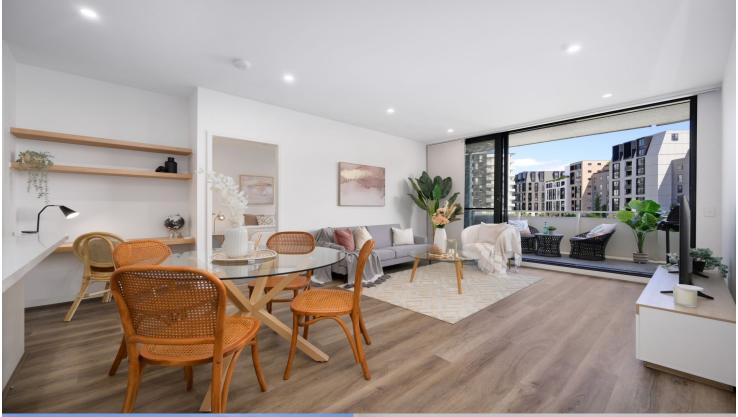

# morton.

Penrith 304/101A Lord Sheffield Circuit

2

Located in the highly sought-after community of Thornton is this third floor, bright and sunny 2-bedroom apartment that brings space, light and design to the forefront. With its northwest facing aspect and views to the Blue Mountains from the large balcony this is an ideal opportunity to have convenience, lifestyle and quality living all at once.

- Brand-new hybrid timber flooring installed to the living area and hallways
- Freshly installed brand-new carpet to both bedrooms, including wardrobe
- Split system air con, block out panel glide blinds to the living room
- Blinds and flyscreens to all other windows in the apartment
- Kitchen island bench with Omega appliances including
- Internal laundry with dryer and separate linen cupboard
- Study nook located outside the master bedroom, ideal for working from home
- Master bedroom with ensuite, both bedrooms with mirrored