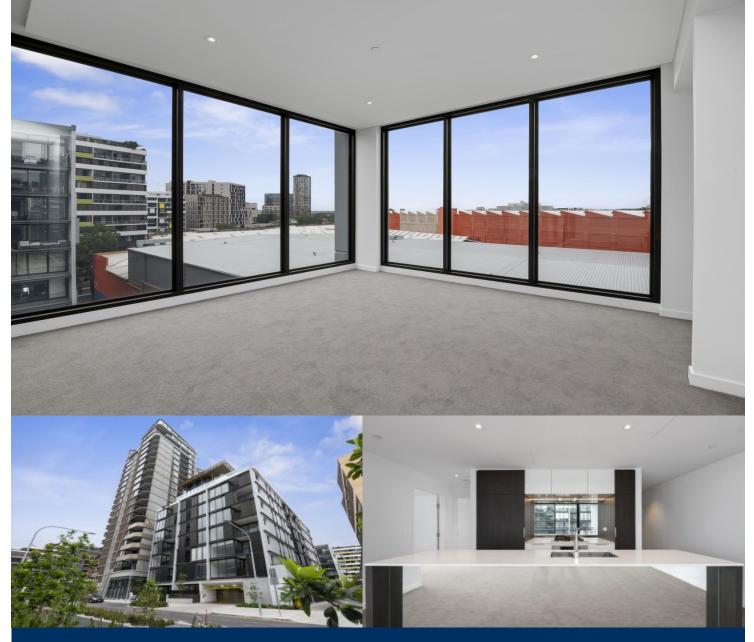

## morton.

Located in the brand new "Waterfall By Crown" development lies this 7th floor, two bedroom plus study apartment. Consisting of separate living/dining areas, top end finishes with floor to ceiling windows this apartment is second to none in high end living.

Features include:

- Communal infinity pool located on the 10th floor overlooking the city
- Communal function room, music room and gym
- Lots of natural light
- Miele appliances with dishwasher and island bench top
- Internal laundry with separate washer and dryer
- Study nook
- Two large bathrooms with Japanese toilet seats
- Built in robes in both bedrooms
- Entertainers balcony overlooking the communal grounds and
- water feature
- Under cover car space and secure storage cage