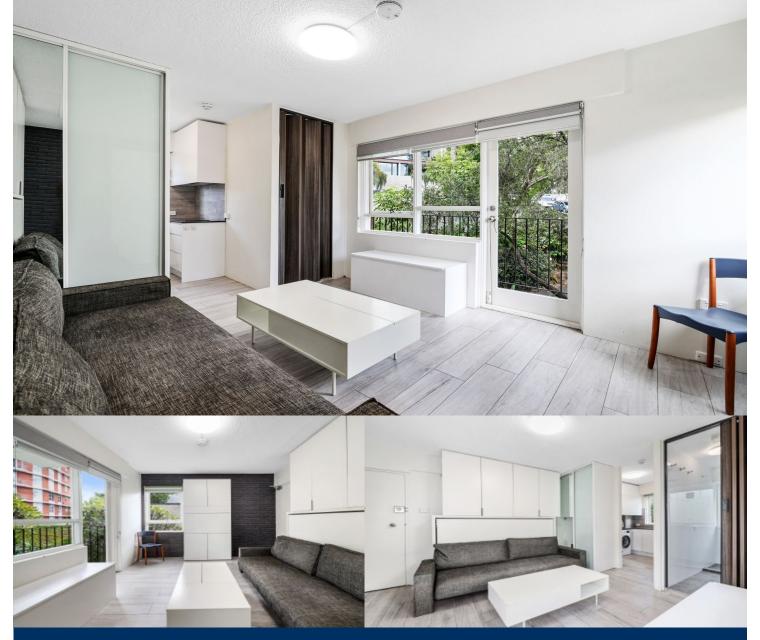

# morton.

Potts Point 6/8 Wylde Street

\_

This modern studio apartment is filled with natural light and located on the peaceful lower end of sought after Wylde Street.

### Features Include:

- Renovated electric kitchen with full sized fridge & washing machine
- Stylish pull-down murphy bed system with mattress. When folded away converts to plush sofa. Perfect for utilising the living space during the day
- Mirrored built in wardrobe and additional storage shelves
- Communal Laundry
- North facing balcony
- Short stroll to popular Potts Point boutiques, bars and eateries, Kings Cross station, city buses and the beautiful Finger Wharf of Woolloomooloo