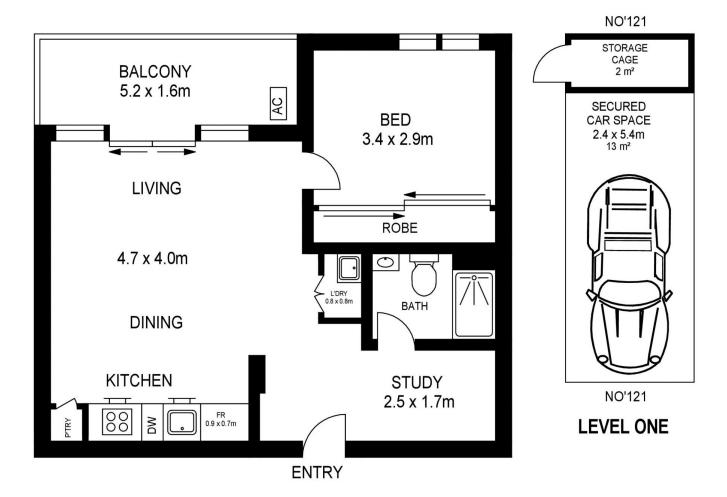

### morton.com.au

LEVEL ONE

| APPROX. INT. AREA                        | : | 54 m² |
|------------------------------------------|---|-------|
| APPROX. EXT. AREA                        | : | 8 m²  |
| TOTAL AREA INCLUDING CAR SPACE & STORAGE | : | 77 m² |

## E121/1-39 LORD SHEFFIELD CIRCUIT, PENRITH

Please note these measurements are approximate only. The plans is intended as a rough guide for illustrative purpose. It is not warranted or guaranteed to be correct nor it is part of the sale or rental contract