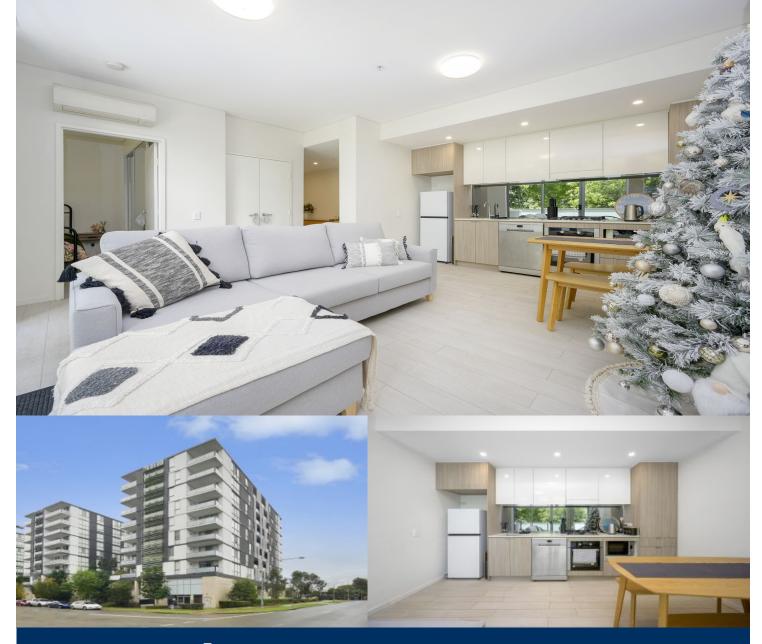

# morton.

Located in the hub of North Penrith, Harts Landing offers contemporary urban living in a master planned vibrant community called Thornton Estate. Only metres from Penrith train station, Westfield shopping centre and local parks, this is a perfect location for investors or first home buyers.

- Split system air con in living room

- Carpet to bedroom with porcelain timber-look tiles in the living area

- Omaga appliances including microwave, gas cooktop and dishwasher

- Large balcony accessible from the living room, audio intercom

- Mirror built in robes to the bedroom, study nook ideal for working from home

- Galley style kitchen, internal laundry with dryer
- Car space and storage cage included

- Pet friendly building, built in 2018 with 268 apartments across 5 towers