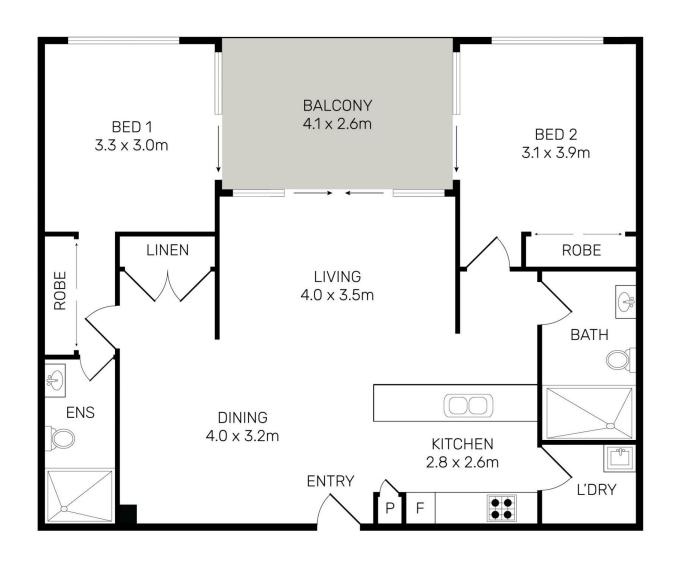

- Bright skylit open design with distinct living and dining areas
- Wide entertainment balcony and leafy views over Bay Park
- Two double-sized bedrooms set at opposite ends of the floorplan
- Modern designer kitchen equipped with good-quality gas fittings
- Two modern bathrooms, internal laundry and built-in storage
- Air-conditioning, lift access, and secure intercom entrance
- Security basement car space plus personal caged storage
- Access to the Pulse Club swimming pools, tennis, gym and library