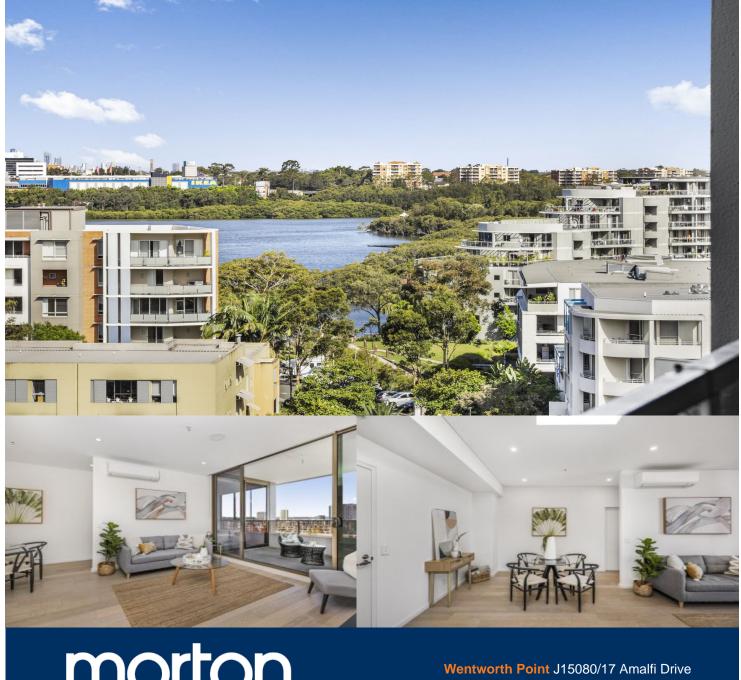

morton.

In the ultimate lifestyle location, this bright and airy apartment is ideally situated on the top floor of a sought-after waterside building, and on the doorstep to the vibrant cafes, the ferry wharf and resort facilities offered by The Waterfront. It features a light-filled open layout with good quality finishes, lots of natural light and elevated views that stretch over Bay Park and out to the water.

- Bright skylit open design with distinct living and dining areas
- Wide entertainment balcony and leafy views over Bay Park
- Two double-sized bedrooms set at opposite ends of the floorplan
- Modern designer kitchen equipped with good-quality gas fittings
- Two modern bathrooms, internal laundry and built-in storage
- Air-conditioning, lift access, and secure intercom entrance
- Security basement car space plus personal caged storage
- Access to the Pulse Club swimming pools, tennis, gym and library