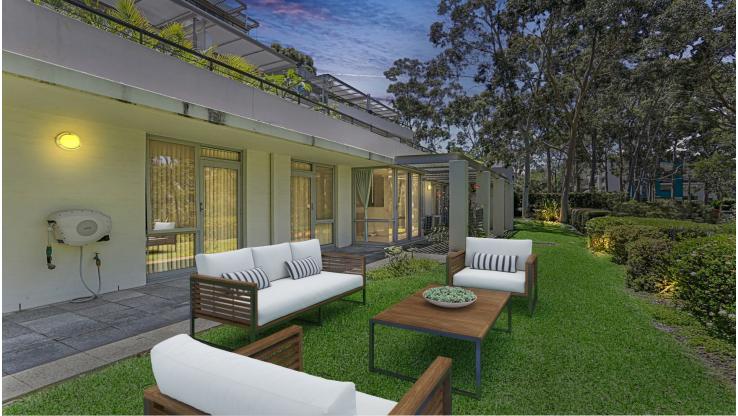

- An expansive indoor-outdoor living area on a single level
- Light and airy interiors feature stylish modern inclusions
- A spacious covered patio accessed from all major rooms
- An exclusive-use level garden with private and secure lawn
- Three double bedrooms, the master has a full bath ensuite
- Quality kitchen with gas cooktop and adjoining meals area - Air-conditioning, intercom entry and two security car spaces
- Residents access to the complex's outdoor swimming pool