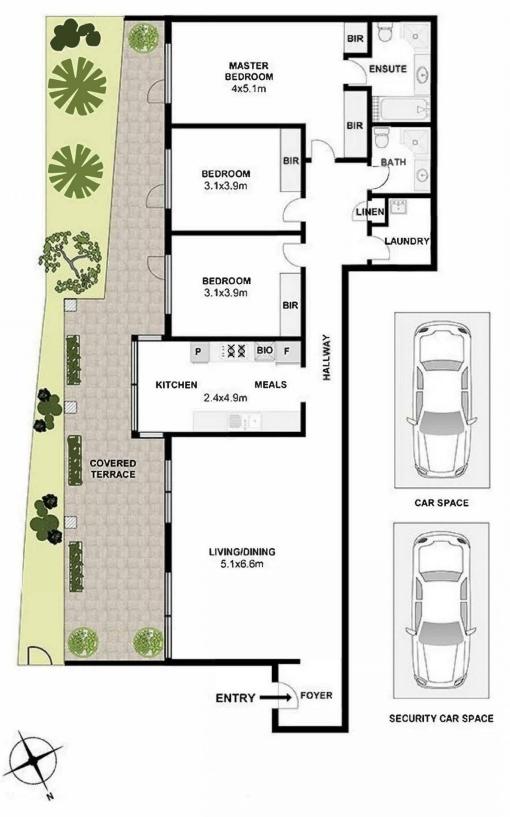

## 25/17 PEARCE AVENUE, NEWINGTON NSW 2127

Please note these measurements are approximate only. The plan is intended as a rough guide for illustrative purpose. It is not warranted or guaranteed to be correct nor it is part of the sale or rental contract.