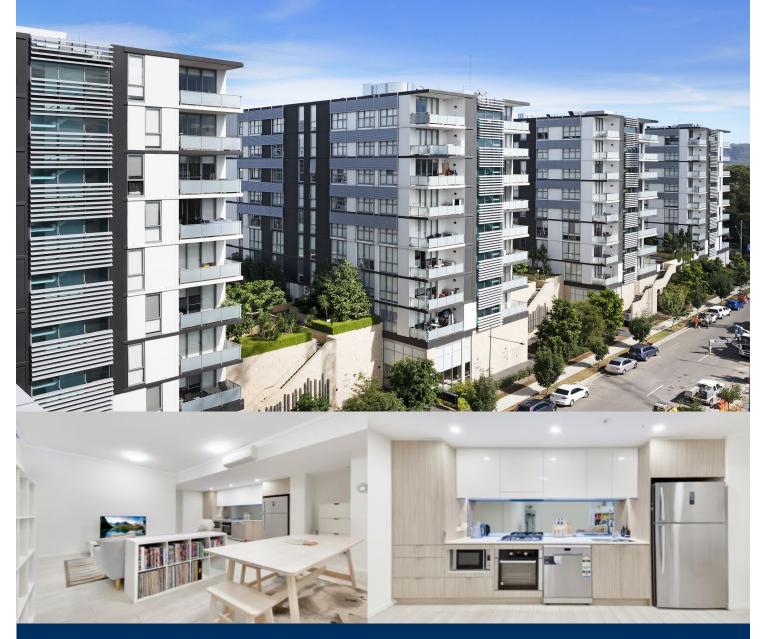

# morton.

With stylish spaces, a light filled design and elevated views to the Blue Mountains, this stunning 6th floor apartment is sure to impress with its exceptional quality and dress circle address in the master-planned Thornton Estate. A flowing single-level layout has a fresh modern edge and offers a designer living space that focuses on low care entertaining with a great indoor/outdoor layout.

- Set up high to take full advantage of light and views
- Large floor-to-ceiling windows and a covered balcony
- A flowing design featuring 95sqm in/outdoor living space
- Two carpeted bedrooms with built-in wardrobes, ensuite to main
- Study space
- Galley-style kitchen with gas fittings and dishwasher
- Quality porcelain timber-look tiles in the open living area
- Common landscaped garden and BBQ area in the complex
- Basement level security car space and lock-up storage