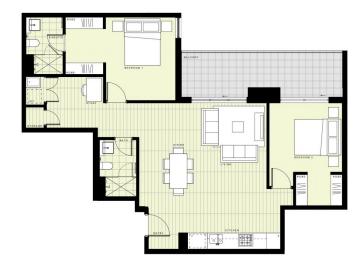

## BUILDING A LEVEL 6

APARTMENT A628 LOT 69 2 BEDROOM + STUDY INTERNAL ABEA 52m<sup>2</sup> EXTENAL ABEA 12m<sup>2</sup> TOTAL 94m<sup>3</sup> Determine the second se

Rivised Nor fam: 340018 CALL 1300 548 588 HARTSLANDING.COM.AU LORD SHEFTELD CIRCUIT, PENRITH LINK DISPLAY SUITE 22 GADIGAL AVENUE, ZETLAND