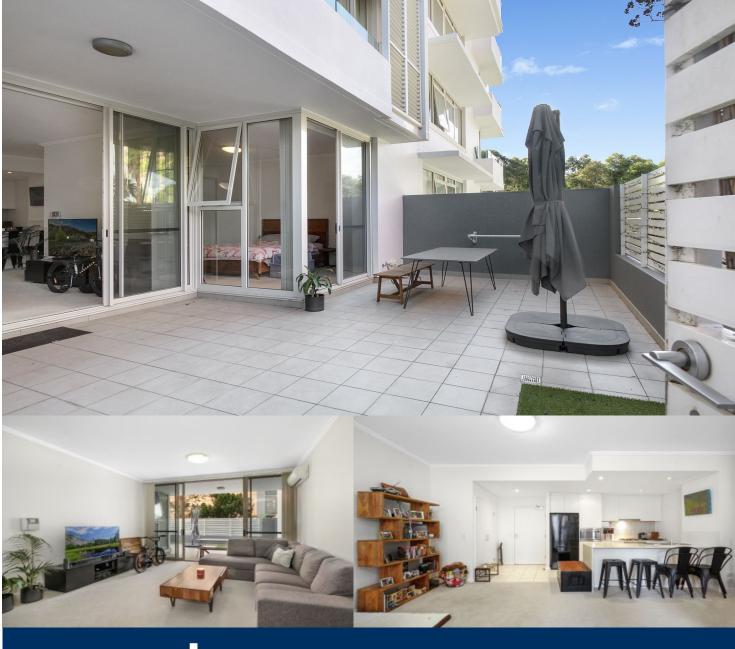

morton.

Wentworth Point 363/3 Baywater Drive

Delivering the perfect mix of fresh design, modern finishes and generous in/outdoor living, this one-bedroom courtyard apartment is a private haven in the popular Palermo resort community. It has been very well planned to embrace low maintenance living and entertaining, plus it's currently tenanted and earning immediate rental income.

- Garden level position with own entrance via the courtyard
- Crisp and fresh interiors feature a light-filled open design
- A large-sized personal courtyard for outdoor entertaining
- Direct access to the Palermo's landscaped shared gardens
- A queen-sized bedroom with built-ins and courtyard access
- Gas-equipped kitchen, modern bathroom, internal laundry
- Security car space and lock-up storage cage in the basement
- Residents' access to the building's outdoor pool and BBQ area