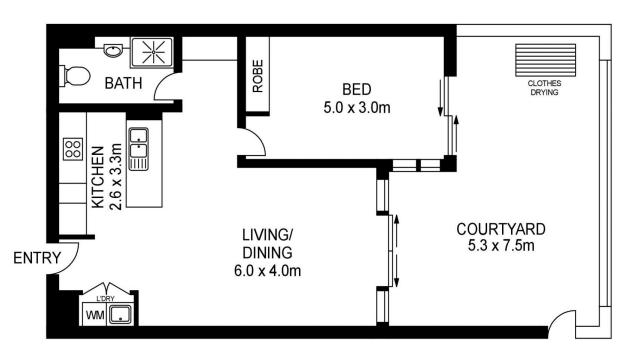

# 363/3 BAYWATER DRIVE, WENTWORTH POINT

Please note these measurements are approximate only. The plans is intended as a rough guide for illustrative purpose. It is not warranted or guaranteed to be correct nor it is part of the sale or rental contract