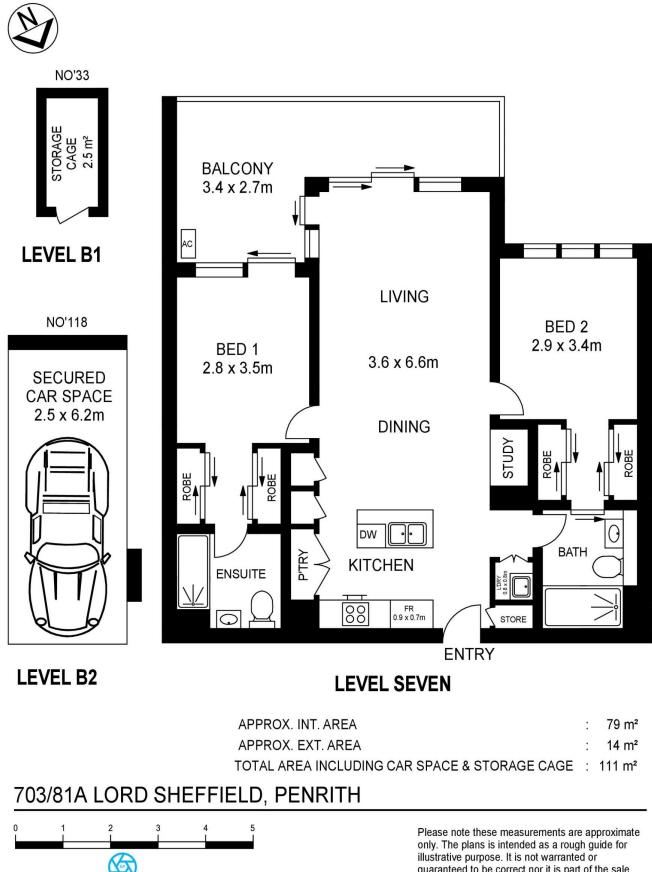

- Crisp and bright open design and easy-care timber flooring
- Private balcony that flows off the living area and bedroom
- Both bedrooms have walk-in robes and bathroom access
- Separate study nook, air-conditioned throughout, intercom
- entry

- Kitchen island bench, plenty of storage, microwave, dishwasher

- Secure basement car space plus caged storage on title
- Residents access to community gardens and playground

- Pet friendly and NBN connected, built in 2017 with onsite building manager

## Penrith 703/81A Lord Sheffield Circuit