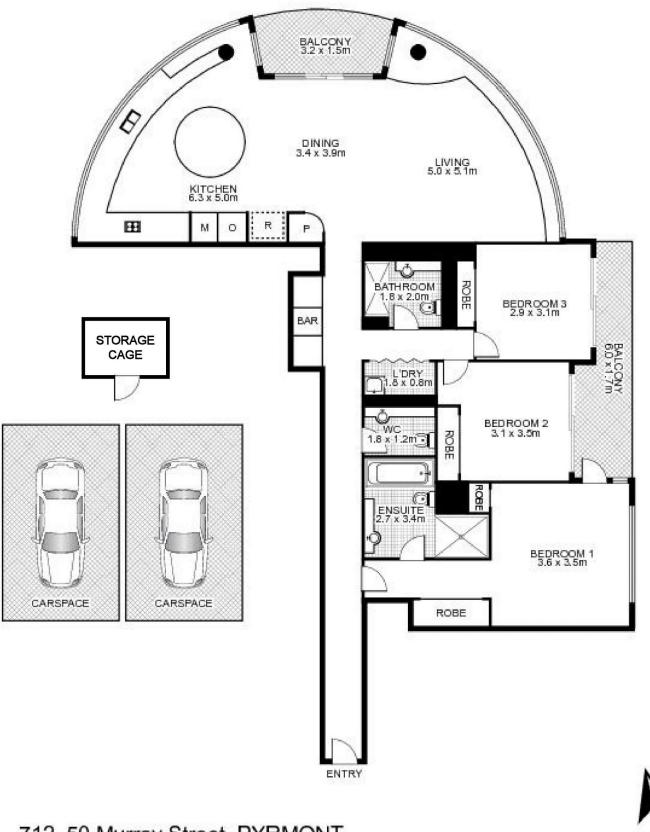

## 712, 50 Murray Street, PYRMONT

This floor plan is intended as a guide only. Layout dimensions are approximate only. No representations or warranties of any nature whatsoever are given or intended. Any person using this information should rely on their own enquiries. Floor Plans by SURROUNDPIX.