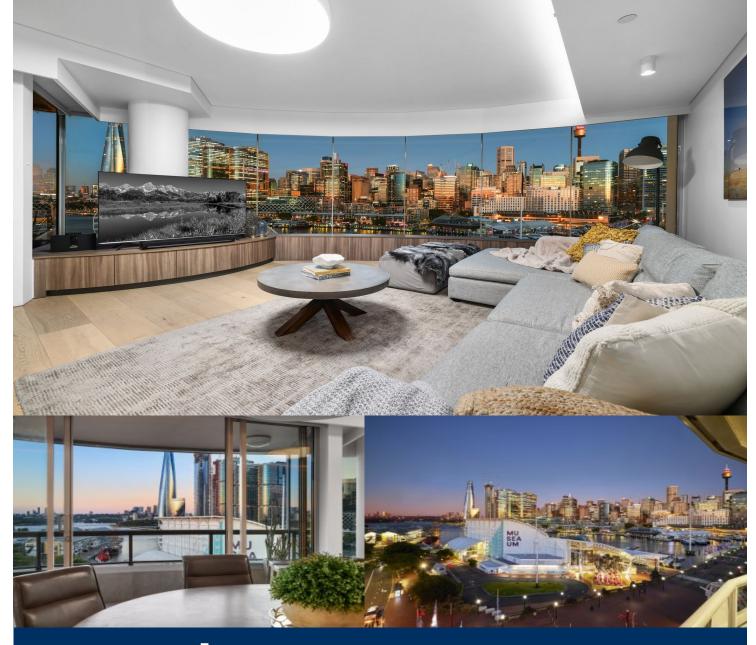

# morton.

Architecturally designed to emulate a window to the world, this unique 3 bedroom 'round-house' apartment at the eminent One Darling Harbour building boasts dazzling panoramic views over Sydney Harbour and Cockle Bay. With a "no expense spared" bespoke renovation it boasts generous home-like proportions, immaculately presented interiors and 5 star resort facilities ensure a desirable city lifestyle within Sydney's most vibrant harbour-side precinct.

- Rare circular combined living area, featuring floor-to-ceiling windows

- Two balconies, perfectly placed for spectacular harbour and city views

- Gourmet kitchen with island breakfast bar and granite benchtops

- Spacious bedrooms, all with built-ins and balcony access

- Master bedroom ensuite with twin vanities, separate bath and shower

- Well appointed main bathroom and additional guest powder room