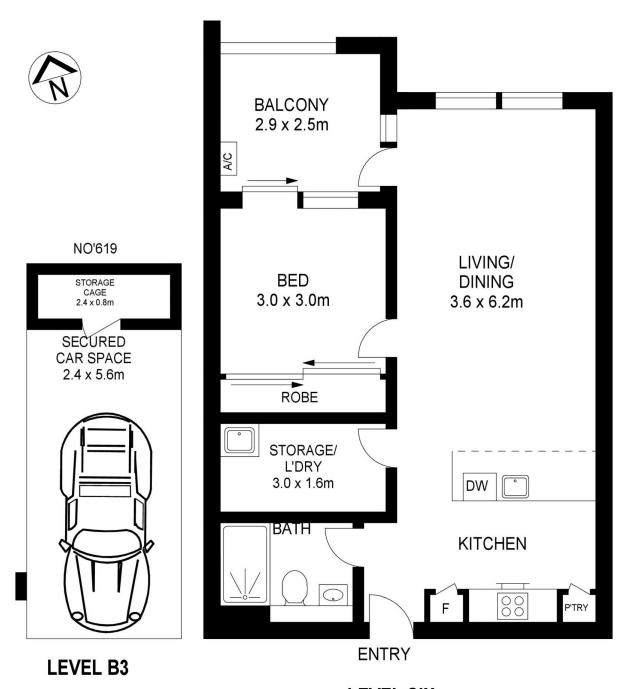

## **LEVEL SIX**

APPROX. INT. AREA : 54 m²
APPROX. EXT. AREA : 7 m²
TOTAL AREA INCLUDING CAR SPACE & STORAGE CAGE : 76 m²

# 619/2A LORD SHEFFIELD CIRCUIT, PENRITH

Please note these measurements are approximate only. The plans is intended as a rough guide for illustrative purpose. It is not warranted or guaranteed to be correct nor it is part of the sale or rental contract