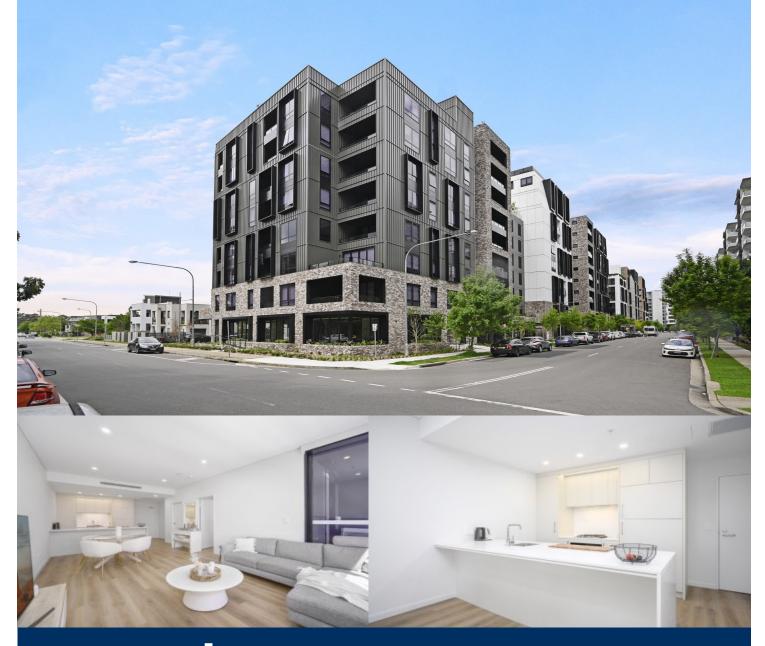

morton.

Penrith 619/2A Lord Sheffield Circuit

Navali is an exciting precinct featuring brand-new studio, 1, 2 and 3 bed luxurious apartments perfectly positioned within Penrith's emerging urban centre, Thornton Estate - a vibrant community to suit everyone and every lifestyle. A short walk leads you to Westfield shops and entertainment and Penrith's famed dining precinct. Convenient transport and excellent schools are close by, as well as stunning parklands; from Ron Mulock Oval through to the Nepean River and the foothills of the Blue Mountains.

- Ducted air con throughout, blinds and flyscreens throughout
- Stone benchtop, stylish kitchen with Fisher & Paykel appliances
- Integrated fridge/freezer, dishwasher, gas cooktop, oven and LED strip lighting
- Floorboards throughout and large covered balcony
- Large internal laundry with washer-dryer combo included
- Resident-only rooftop yoga area, sky terrace, pet area and BBQ facilities
- Communal media and study area with fully functioning