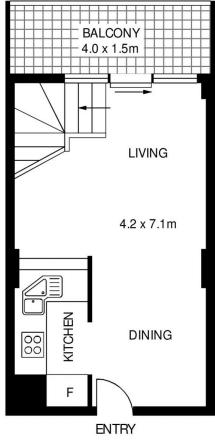

- New York style split level living with a Northern aspect
- Bright, open living space with double height central windows
- Spacious bedroom with built-in wardrobe
- A smartly appointed kitchen with gas appliances
- Modern bathroom w/ tub, air-con
- Secure car space with lock-up storage cage
- Outdoor communal courtyard area on the same level as residence

LEVEL 4

LEVEL 5

409/1 POPLAR STREET SURRY HILLS