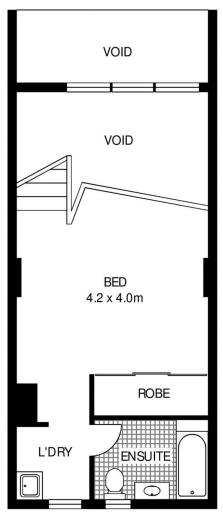

- New York style split level living with a Northern aspect
- Bright, open living space with double height central windows
- Spacious bedroom with built-in wardrobe
- A smartly appointed kitchen with gas appliances
- Modern bathroom w/ tub, air-con
- Secure car space with lock-up storage cage
- Outdoor communal courtyard area on the same level as residence

LEVEL 4

LEVEL 5

409/1 POPLAR STREET SURRY HILLS