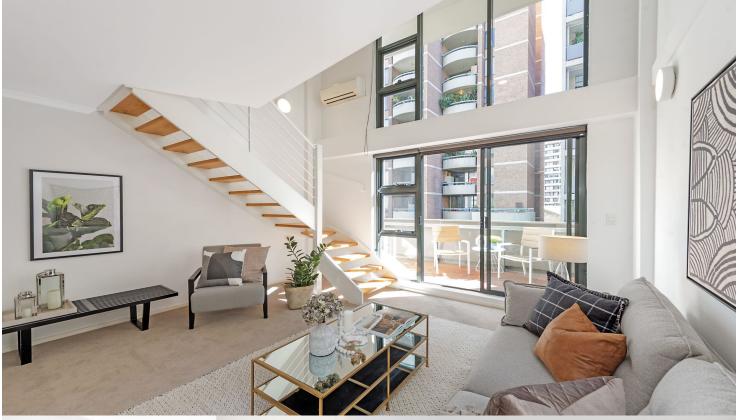

## **Christina Tsousta**

0408 577 427

christina.tsousta@morton.com.au

In a lively & highly sought-after locale, this stunning one bedroom apartment boasts an abundance of natural light and space. Set over two levels in 'Manhattan', this New York style loft residence's bright Northern aspect, soaring ceilings and generous proportions create a superb offering of low maintenance luxury in an idyllic cosmopolitan setting.

- New York style split level living with a Northern aspect
- Bright, open living space with double height central windows
- Spacious bedroom with built-in wardrobe
- A smartly appointed kitchen with gas appliances
- Modern bathroom w/ tub, air-con
- Secure car space with lock-up storage cage
- Outdoor communal courtyard area on the same level as residence