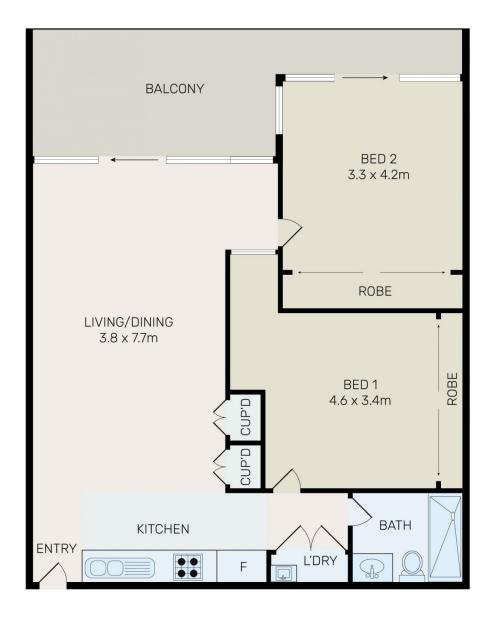

morton.

Zetland 616/5 O'Dea Avenue

In the heart of the immensely popular Zetland community just minutes to the city and airport, this deluxe two-bedroom residence displays contemporary sparkle and easy convenience. It sits in an elevated position with city views and features a generous single level floorplan that's ideally configured to meet the needs of low maintenance lifestyle seekers.

- Modern kitchen with gas cooking, dishwasher and Smeg appliances
- Sizeable open plan living/dining area flowing onto large enclosed balcony
- Two double bedrooms with built in wardrobes
- Large sleek bathroom with shower
- New floating floorboards and freshly painted throughout
- Internal laundry, air conditioning and undercover car space for 1 car
- Luxurious heated rooftop pool (exclusive access to Building 1 only), lap pool and Balinese styled pool with heated jacuzzi
- 24 Hour security within entire Emerald Park complex