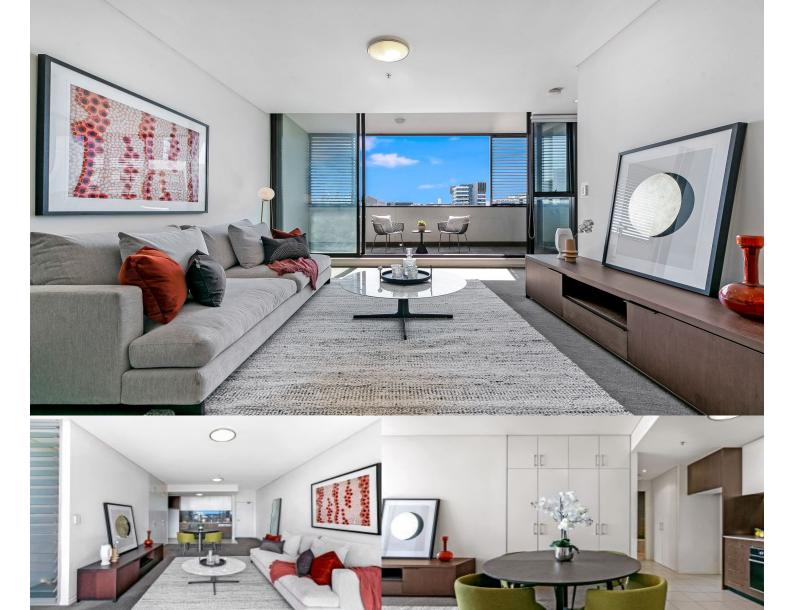

morton.

Zetland 616/5 O'Dea Avenue

In the heart of the immensely popular Zetland community just minutes to the city and airport, this deluxe two-bedroom residence displays contemporary sparkle and easy convenience. It sits in an elevated position with city views and features a generous single level floorplan that's ideally configured to meet the needs of low maintenance lifestyle seekers.

- Modern kitchen with gas cooking, dishwasher and Smeg appliances
- Sizeable open plan living/dining area flowing onto large enclosed balcony
- Two double bedrooms with built in wardrobes
- Large sleek bathroom with shower
- New floating floorboards and freshly painted throughout
- Internal laundry, air conditioning and undercover car space for 1 car
- Luxurious heated rooftop pool (exclusive access to Building 1 only), lap pool and Balinese styled pool with heated jacuzzi
- 24 Hour security within entire Emerald Park complex