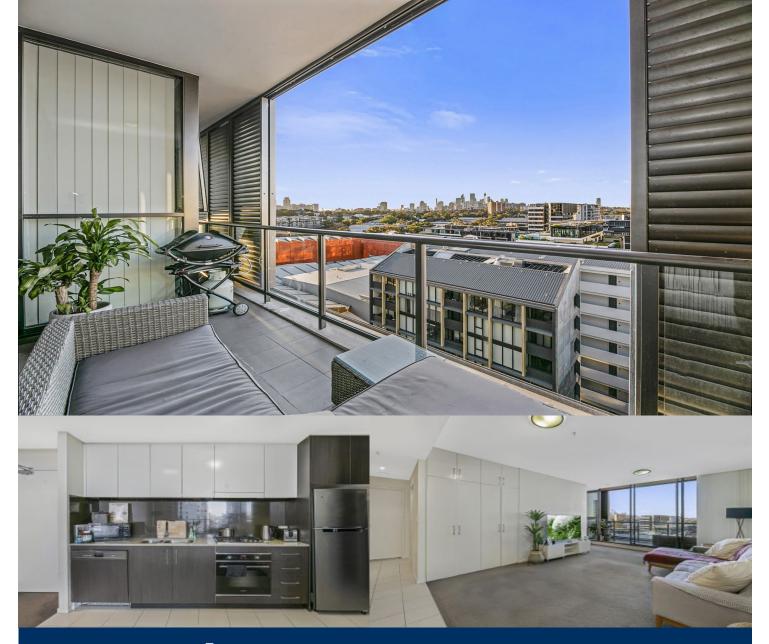

# morton.

In the heart of the immensely popular Zetland community just minutes to the city and airport, this deluxe two-bedroom residence displays contemporary sparkle and easy convenience. It sits in an elevated position with city views and features a generous single level floorplan that's ideally configured to meet the needs of low maintenance lifestyle seekers.

- City and North Sydney views (can see all fire works across the CBD precinct)

- Modern kitchen with gas cooking, dishwasher and Smeg appliances

- Sizeable open plan living/dining area flowing onto large enclosed balcony

- Two double bedrooms with built in wardrobes
- Large sleek bathroom with shower
- New floating floorboards and freshly painted throughout

- Internal laundry, air conditioning and undercover car space for 1 car