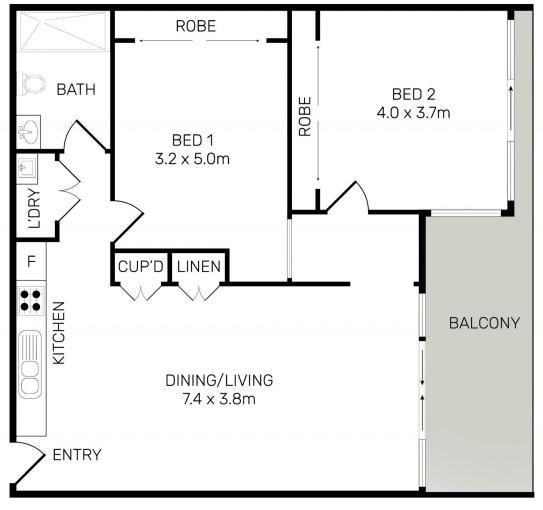

# morton.

In the heart of the immensely popular Zetland community just minutes to the city and airport, this deluxe two-bedroom residence displays contemporary sparkle and easy convenience. It sits in an elevated position with city views and features a generous single level floorplan that's ideally configured to meet the needs of low maintenance lifestyle seekers.

- City and North Sydney views (can see all fire works across the CBD precinct)

- Modern kitchen with gas cooking, dishwasher and Smeg appliances

- Sizeable open plan living/dining area flowing onto large enclosed balcony

- Two double bedrooms with built in wardrobes
- Large sleek bathroom with shower
- New floating floorboards and freshly painted throughout

- Internal laundry, air conditioning and undercover car space for 1 car