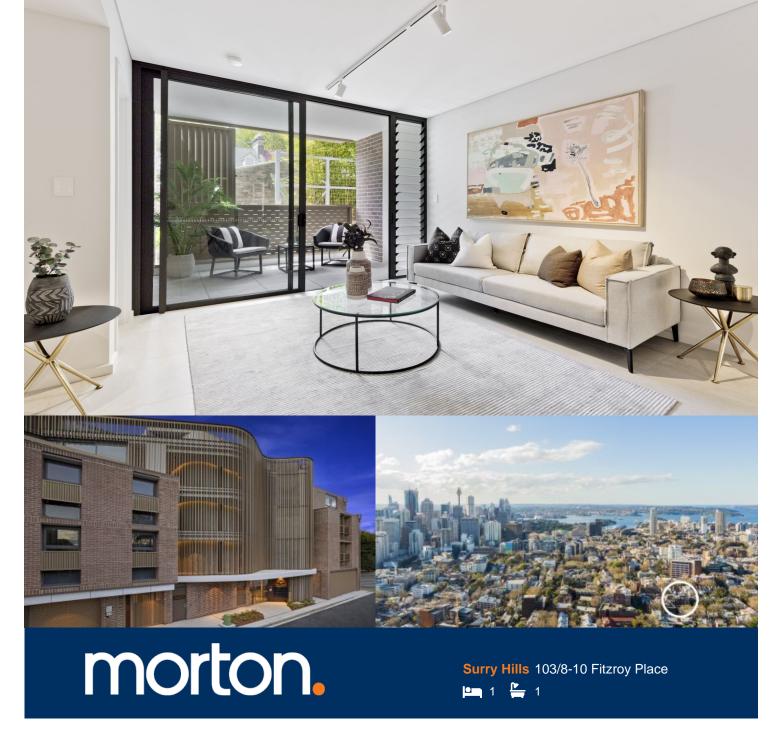

This stunning apartment is a boutique hidden gem tucked away in a cul-de-sac between Crown and Bourke Streets on the city fringe. 'The Fitzroy' development offers a rare sense of privacy and seclusion whilst still within walking distance to lifestyle amenities such as fine dining restaurants, cafes, entertainment venues and public transport.

- Designer finishes with integrated appliances
- North aspect capturing daily sunlight
- Ducted air-conditioning, freshly painted
- Covered generous size terrace
- Lift access and storage cage
- Boutique development of just 18 homes
- Communal rooftop terrace with city views
- Secure building with video intercom
- Close to Sydney's finest eateries and shops
- Light rail and central station within walking distance