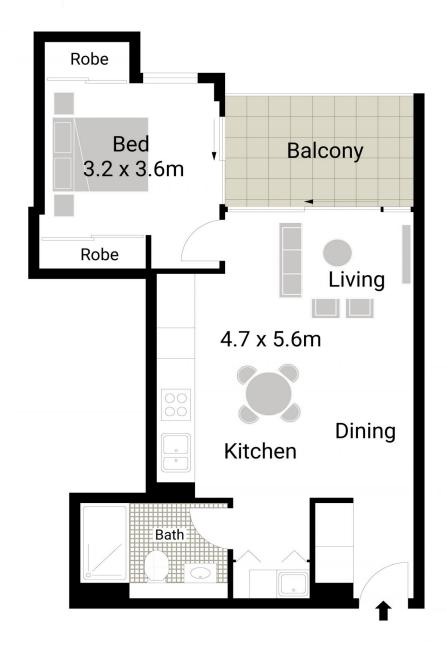

# THE FITZROY 8 Fitzroy Place Surry Hills

INTERNAL AREA BALCONY AREA TOTAL :- 48 SQM :- 7 SQM

:- 55 SQM