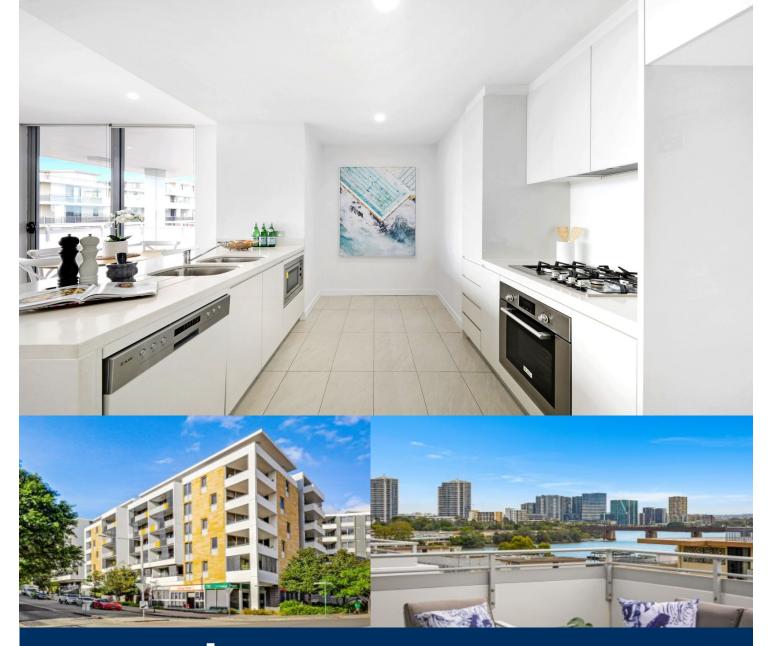

## morton.

Light, size and quality are all raised to new heights in this stylish penthouse residence where spacious proportions showcase flowing living spaces, an expansive outdoor area and elevated views over the Parramatta River and beyond. Its generous single-level layout displays a cool urban style that provides a spectacular low-maintenance environment that's great for entertaining, and is supremely well-located with cafés, shopping, transport and resort amenities close to the front door.

-Very well-designed so that all major rooms open to the outdoors

-Private top floor position that captures sweeping district outlooks

-Stylishly presented with fresh interiors and quality appointments

-Spacious wraparound entertainment terrace with stunning views

-Two bright bedrooms both have built-ins and open onto the terrace