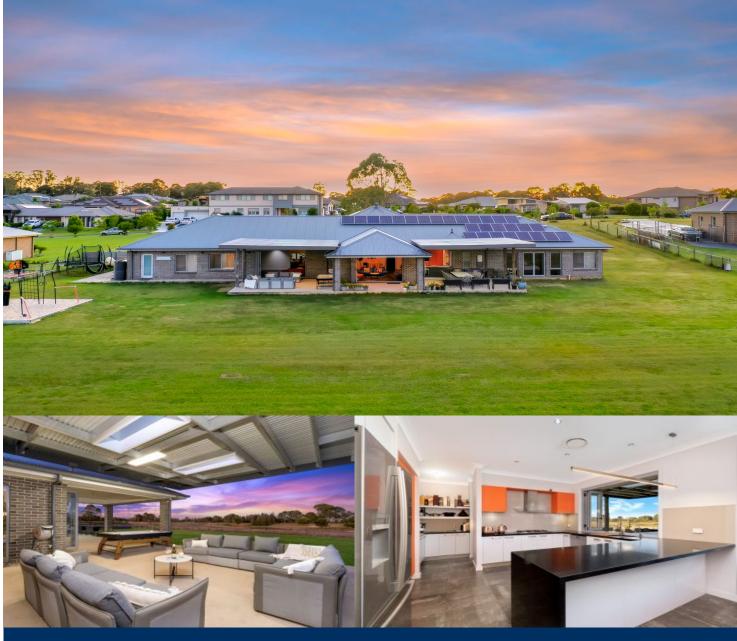

# morton.

Luddenham 7 Medinah Avenue

Backing onto one of Australia's top golf courses and set on over an acre of land, this home offers an ideal indoor/outdoor alfresco lifestyle. With multiple living zones that separate the parents' retreat from the children's wing, and an expansive alfresco entertainment area, this property is perfect for families looking for a luxurious and contemporary lifestyle.

- Large 4,027sqm block of land, with potential to develop further
- Four spacious bedrooms, all with built-in robes and views to the golf course
- King-sized master retreat with walk-in robe and opulent ensuite with spa bath
- Chef's kitchen with stainless steel appliances, Caesarstone benchtops and walk-in pantry
- Multiple formal and informal living zones including a separate home theatre/lounge
- Home office may also be used as a gym or converted into a 5th bedroom
- Expansive alfresco patio with all-season dining area