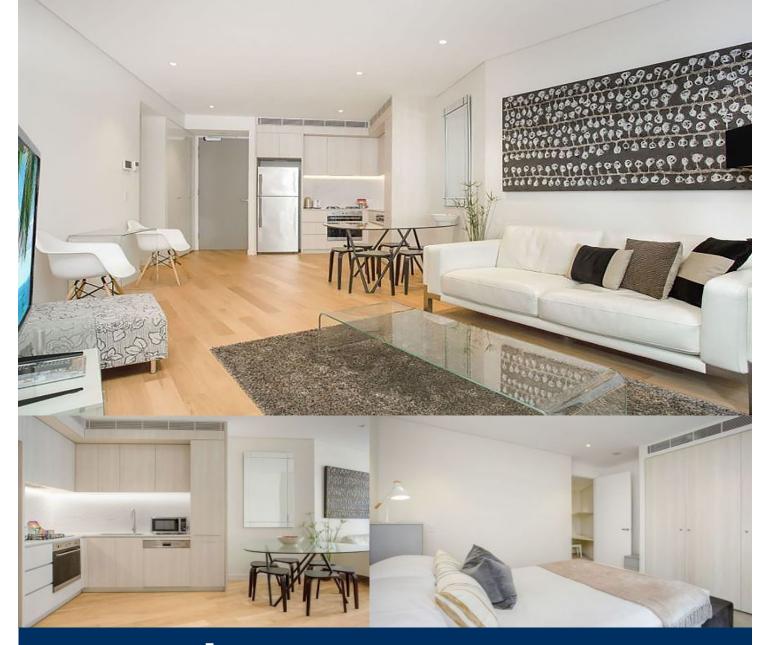

# morton.

**Bondi Junction** 208/568 Oxford Street

This new, spacious and luxurious one bedroom apartment is positioned in the quieter side of Oxford Street. It's super convenient location within the heart of Bondi Junction means you can enjoy a convenient lifestyle that's footsteps to Westfield shopping, cafes, dining options, trains to the CBD and buses to the beach.

- Smart interior layout with generous open living space
- Large bedroom with built-in wardrobes and juliet balcony
- Luxurious and elegant bathroom with ample storage
- Hardwood flooring throughout the main living area
- Ducted reverse cycle air-conditioning throughout with separate zones
- Modern kitchen with SMEG gas cooktop and stainless steel appliances
- Lots of storage throughout the apartment
- Internal laundry with dryer and washing tub
- Large balcony with gas bayonet and water outlet
- Beautifully designed common bbq area with city and Harbour Bridge views