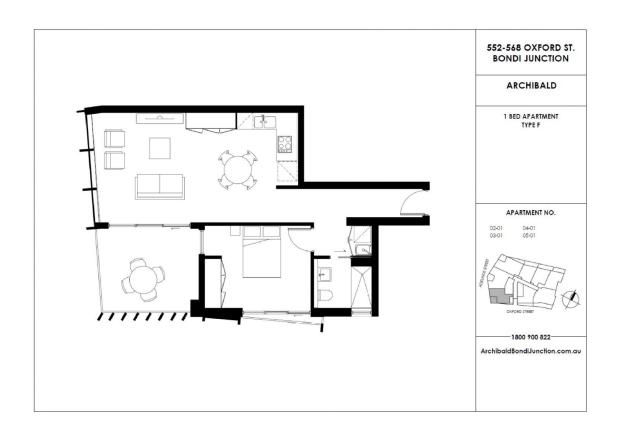

# morton.

**Bondi Junction** 208/568 Oxford Street

This new, spacious and luxurious one bedroom apartment is positioned in the quieter side of Oxford Street. It's super convenient location within the heart of Bondi Junction means you can enjoy a convenient lifestyle that's footsteps to Westfield shopping, cafes, dining options, trains to the CBD and buses to the beach.

- Smart interior layout with generous open living space
- Large bedroom with built-in wardrobes and juliet balcony
- Luxurious and elegant bathroom with ample storage
- Hardwood flooring throughout the main living area
- Ducted reverse cycle air-conditioning throughout with separate zones
- Modern kitchen with SMEG gas cooktop and stainless steel appliances
- Lots of storage throughout the apartment
- Internal laundry with dryer and washing tub
- Large balcony with gas bayonet and water outlet
- Beautifully designed common bbq area with city and Harbour Bridge views