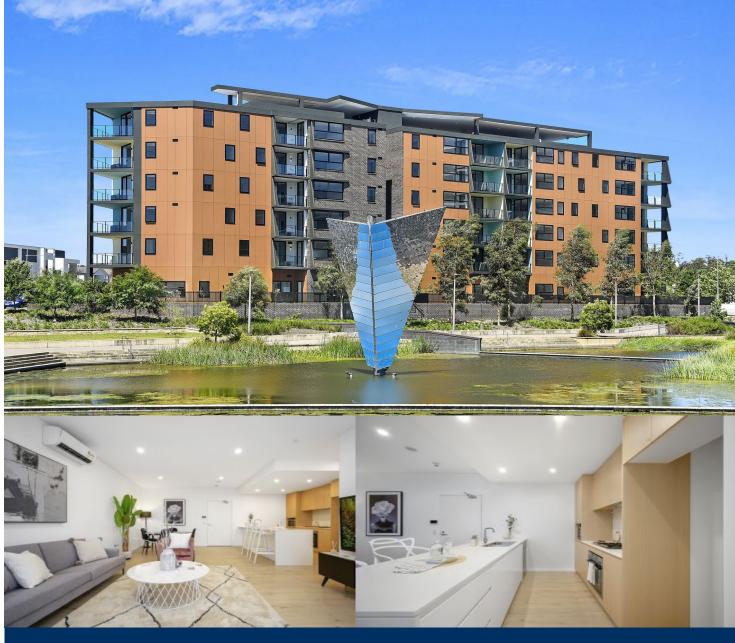

morton.

Penrith 105/60 Lord Sheffield Circuit

As advertised or by appointment

A sleek easy-living apartment stylishly appointed for executive

- 93sqm of open plan living and dining with perfect oval outlooks
- Large double bedrooms with mirrored built-in robes plus a study area
- Quality gas kitchen with island bench, dishwasher and AEG appliances
- Well-proportioned designer bathroom plus internal laundry with dryer
- Ducted air conditioning and intercom entry and 2 lifts to the
- Rooftop BBQ terrace with seating areas and panoramic views to Mountains