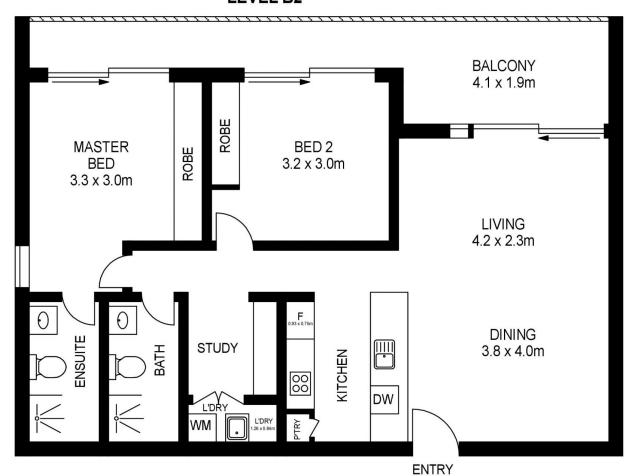

morton.com.au

**LEVEL B2** 

**LEVEL B2** 

APPROX. INT. AREA 85 m<sup>2</sup> APPROX. EXT. AREA 8 m<sup>2</sup>

TOTAL AREA INCLUDING CAR SPACE & STORAGE CAGE : 108 m²

## 105/60 LORD SHEFFIELD CIRCUIT, PENRITH

Please note these measurements are approximate only. The plans is intended as a rough guide for illustrative purpose. It is not warranted or guaranteed to be correct nor it is part of the sale or rental contract