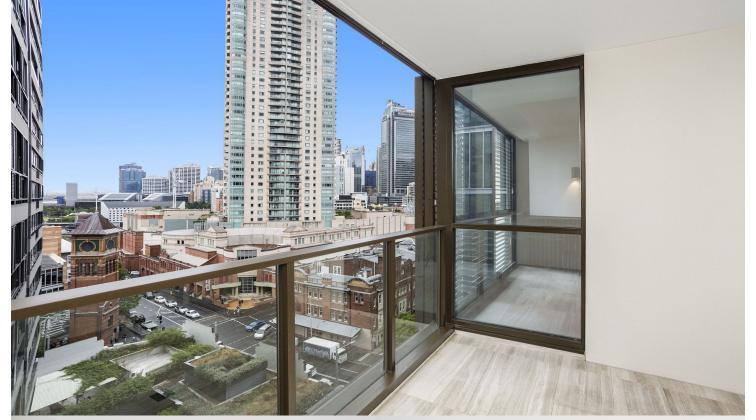

- City Views from large balcony bathed in sunlight
- Spacious bedrooms with built in wardrobes
- Combined living/dining area with limestone tiled flooring
- Gourmet granite gas kitchen with Miele appliances
- Deluxe modern bathrooms with floor to ceiling tiles
- Plenty of storage options throughout
- Reverse cycle air conditioning
- Internal laundry with dryer
- Security building with lift access and video intercom
- One car space and a storage cage