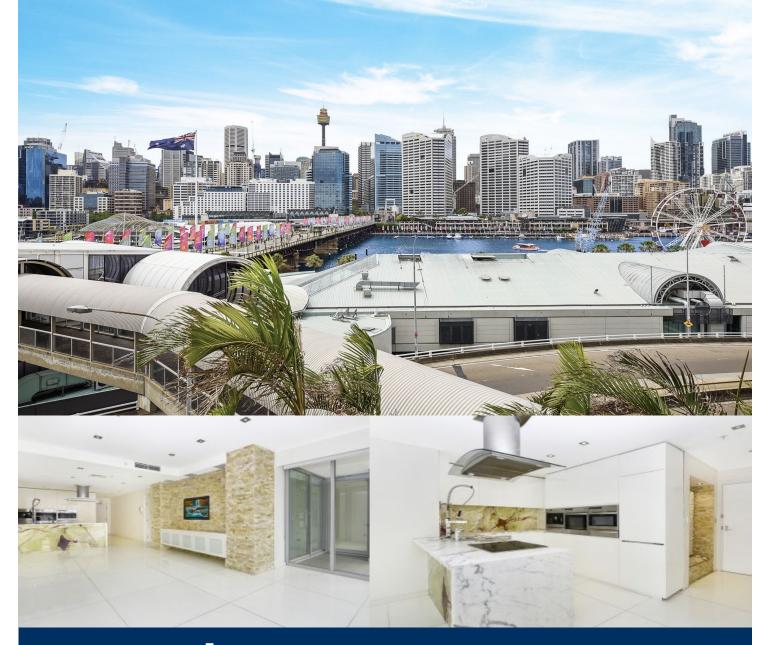

# morton.

This outstanding apartment offers convenience and luxury, with a breathtaking outlook of the City skyline and Darling Harbour set in the prestigious One Darling Harbour building.

- Enjoy panoramic harbour views throughout

- Spacious open plan living and dining which flows onto covered balcony

- Contemporary kitchen, stainless steel appliances with dishwasher

- Master bedroom with en suite and separate walk in robe
- Second bedroom with built -ins
- Main bathroom with full bath and internal laundry
- Air-conditioned and secure parking

- Resort facilities including a rooftop heated indoor pool, sauna and spa

- Gymnasium and private rooftop terrace, 24/7 concierge