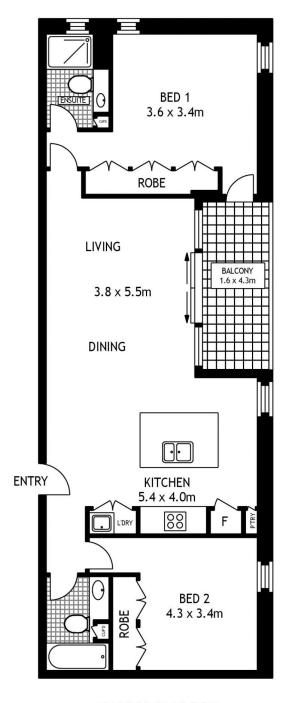

An ultra contemporary designer masterpiece in a central community setting, ideal offering for the professional couple,

- Beautifully finished to the most exacting of standards

- Exceptional floor plan with separate bedroom wings
- Well proportioned open plan entertaining, balcony
- Rooftop terrace, indoor and outdoor gyms, low levies - Double bedrooms, built-ins, master boasts an ensuite
- Customised cabinetry, secure parking, tiled floors
- Deluxe gas kitchen, central island and storage cage
- From renowned award winning firm WMK Architecture