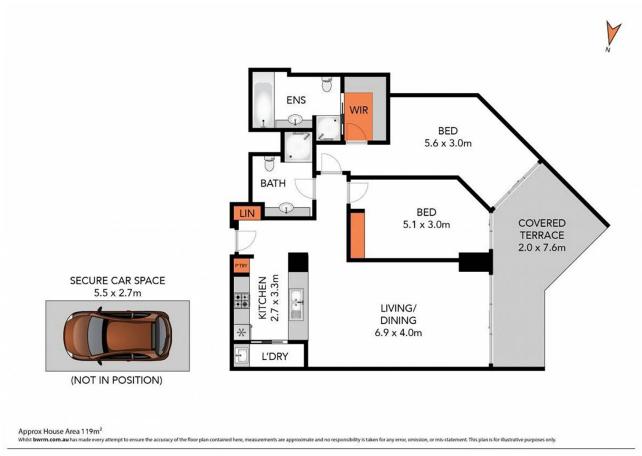

Set on an upper level of the prestigious and highly coveted

- Modern kitchen with granite bench top and gas cooker
- Spacious combined lounge/dining area filled with natural light
- Large entertainer's balcony with expansive water views
- Two spacious bedrooms, master has walk in wardrobe and ensiute
- Additional second bathroom with marble finishes and main including bathtub
- Internal laundry with washing machine and dryer
- Excellent security systems with lift access to individual levels
- Fully furnished to a very high standard
- 24 hour concierge