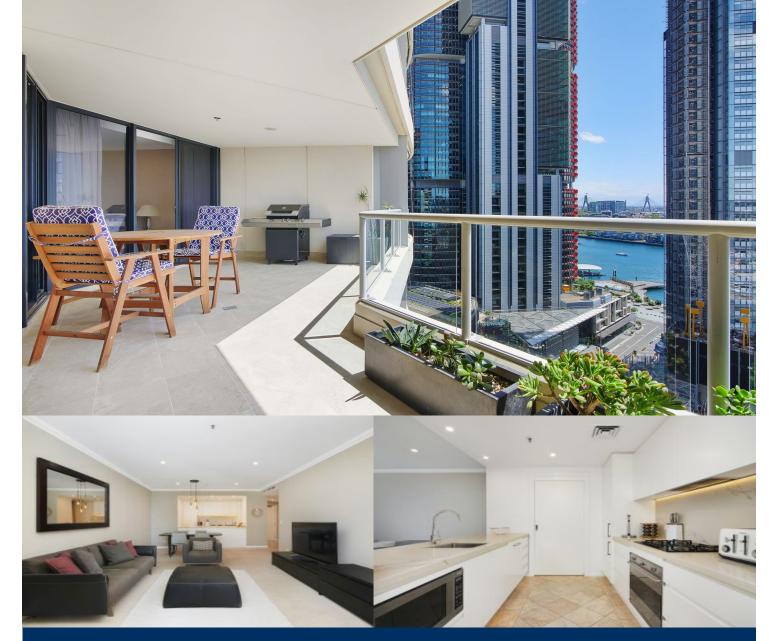

## **Christina Tsousta**

0408 577 427

christina.tsousta@morton.com.au

Stamford on Kent, this stunning two-bedroom abode is a chic statement in five-star executive city living, offering a relaxing lifestyle with premium resort-style recreational facilities. Open-plan interiors with picture windows flow to a generous northwest-facing terrace offering commanding views over Barangaroo and the harbour beyond.

Set on an upper level of the prestigious and highly coveted

- Modern kitchen with granite bench top and gas cooker
- Spacious combined lounge/dining area filled with natural light
- Large entertainer's balcony with expansive water views
- Two spacious bedrooms, master has walk in wardrobe and ensiute
- Additional second bathroom with marble finishes and main including bathtub
- Internal laundry with washing machine and dryer
- Excellent security systems with lift access to individual levels
- Fully furnished to a very high standard
- 24 hour concierge