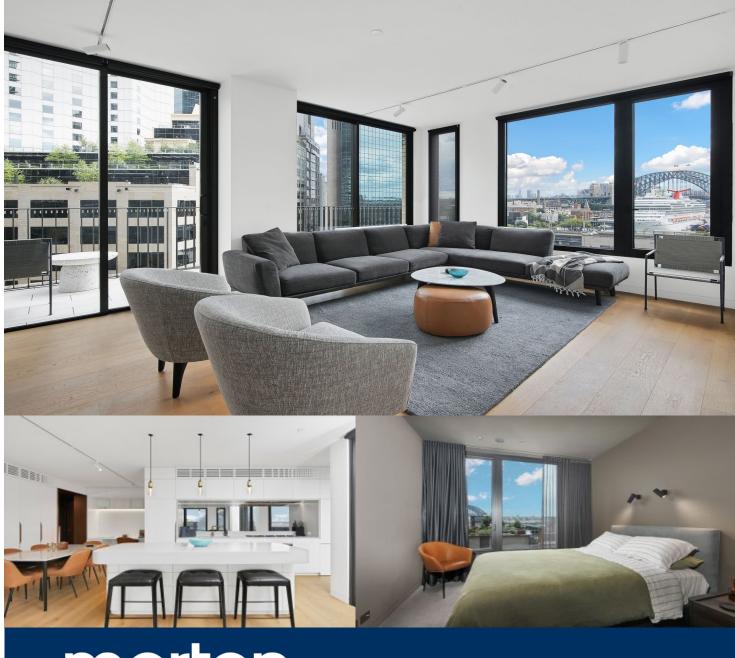

morton.

Sydney Level 8/18 Loftus Street

Located opposite Circular Quay, this stunning two bedroom apartment forming part of the Loftus Lane development, is designed as a city escape, allowing you to step out of the city and into your own quiet luxurious and serene environment

with Harbour Bridge Views.

- Opulent kitchen, stone bench tops, gas cooker and integrated appliances

- Large, light filled open plan living/ dining areas flow with ease
- Entertainer terrace looking out at the Harbour Bridge
- Master bedroom features large walk-in robe and en-suite bath
- Additional second bedroom with built in robes
- Study nook makes for a perfect home office
- Floor to ceiling windows, wide timber floorboards
- Ducted r/c air-con, video intercom entry, concierge
- Car space in secure basement parking area and storage cage