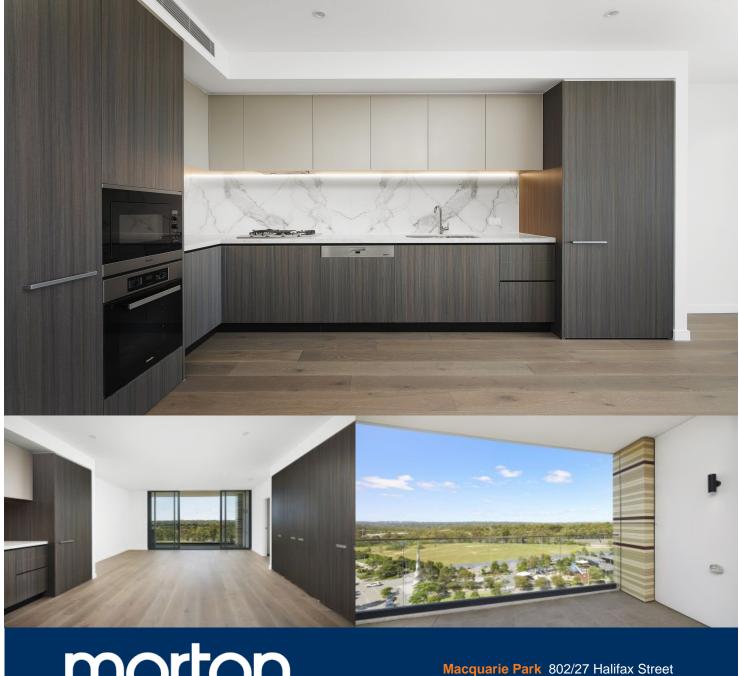

## **Nicole Beckett**

0409 896 152

rentals@morton.com.au

Great opportunity to lease this beautiful two-bedroom apartment on level 8 in Hideaway building, NBH at Lachlan's Line. This iconic development perfectly positioned above a bustling town square at the heart of the Lachlan's Line master plan.

- Generous open plan lounge/dining area flowing onto balcony
- Quality designer kitchen with Miele gas appliances
- Two double bedrooms with storage, master has en-suite
- Additional second bathroom has floor to ceiling tiles, mirrored vanity cabinets
- Large entertainer's balcony with uninterrupted views
- One car space and storage cage, security access
- Video intercom, laundry facilities, air-conditioning
- Lush landscaped gardens, pool, gym & BBQ, onsite building manager