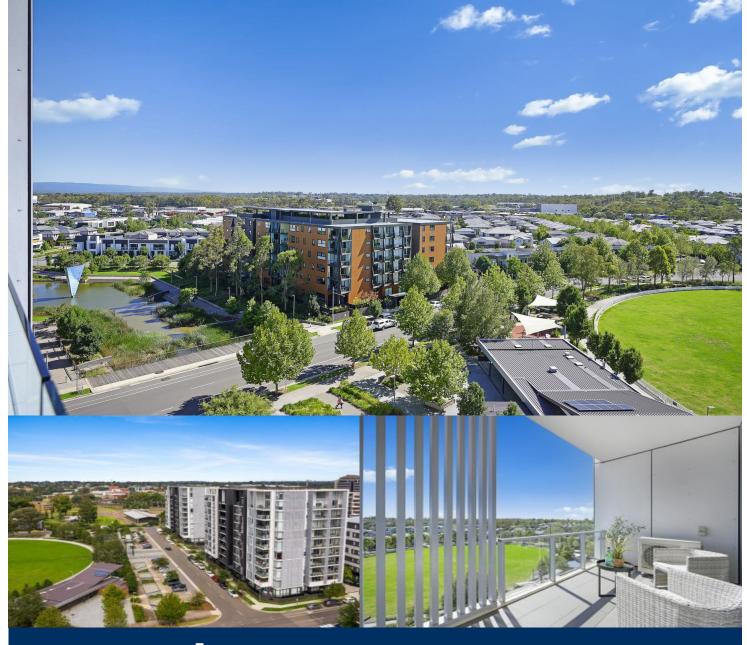

# morton.

Situated in what is without a doubt Penrith's premiere estate, this one bedroom, north east facing unit has brilliant views over the oval and surrounding area. Looking towards the Blue Mountains and capturing the morning sun as it rises from the east, this apartment is sure to impress.

- Generous 64sqm of internal and external living area with covered balcony

- Secured basement car space and storage cage with 2 lifts to the building

- NBN ready and pet friendly, built in 2018 with onsite building management

- Community BBQ and playgrounds at your doorstep with ample restaurants