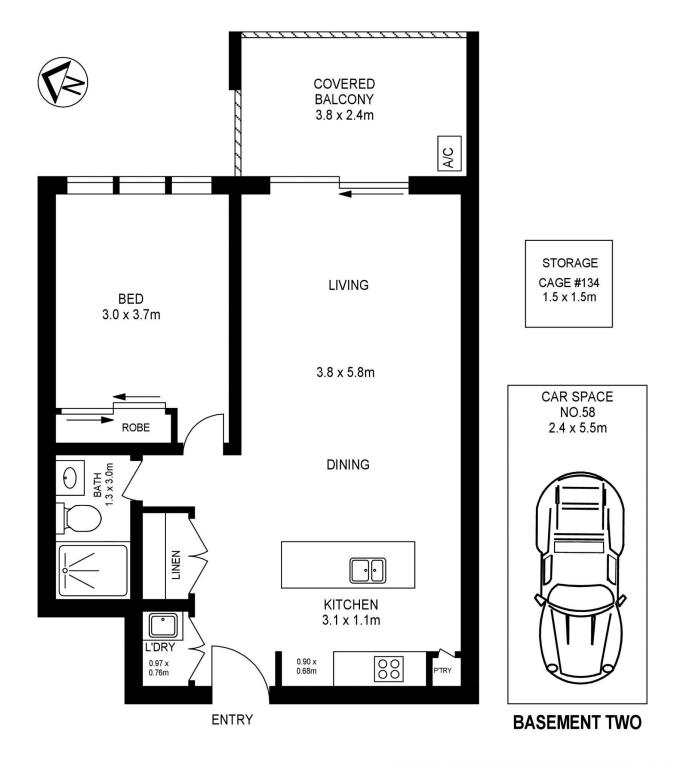

# APPROX. INT. AREA INCLUDING BALCONY : $64m^2$ TOTAL AREA : $79m^2$

# 906/8 AVIATORS WAY, PENRITH

Please note these measurements are approximate only. The plans is intended as a rough guide for illustrative purpose. It is not warranted or guaranteed to be correct nor it is part of the sale or rental contract