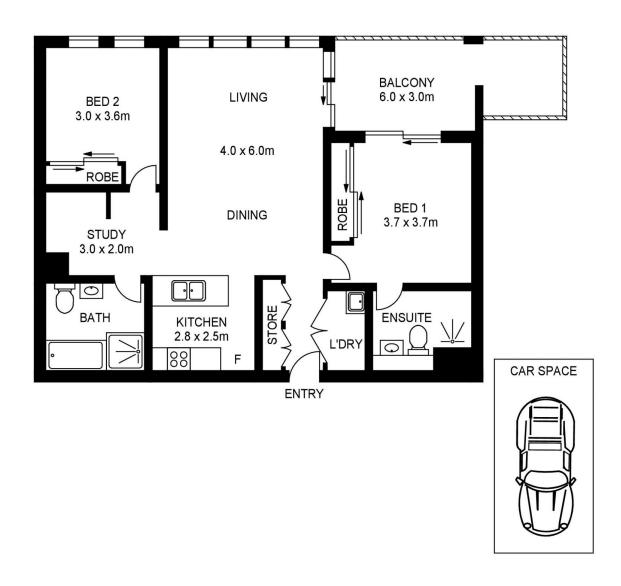

STORAGE

APPROX. INT. AREA : 86m²
APPROX. EXT. AREA : 13m²
TOTAL AREA INCLUDING CAR SPACE AND STORAGE : 114m²

## 903/41-45 BELMORE STREET, RYDE

Please note these measurements are approximate only. The plans is intended as a rough guide for illustrative purpose. It is not warranted or guaranteed to be correct nor it is part of the sale or rental contract