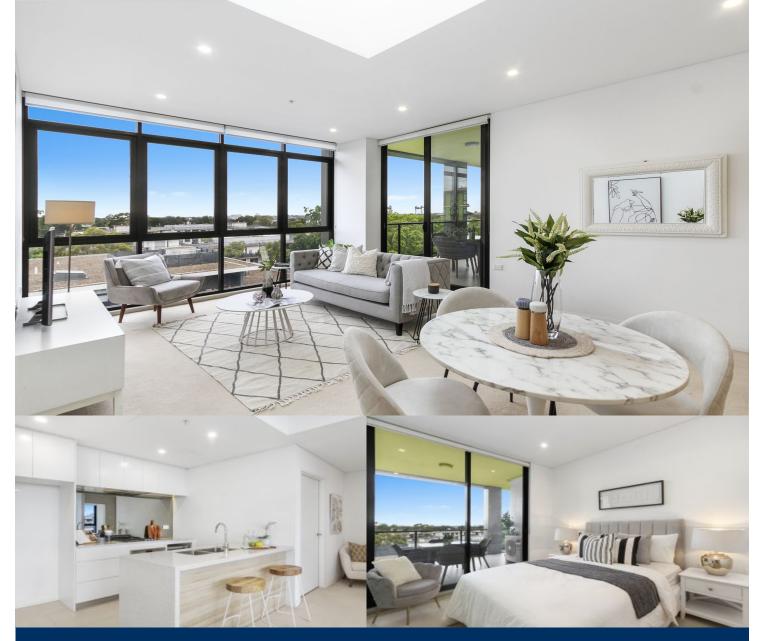

- Bright and airy open design with lounge and dining spaces
- Large floor-to-ceiling windows highlight sunshine and views
- Wide covered balcony off the living area and main bedroomTwo double bedrooms, built-ins and a separate study space
- Modern stone kitchen with top-of-the-range gas appliances
- Security car space, lock-up storage, intercom and air-con
- Short walk to community shops, village cafes and amenities