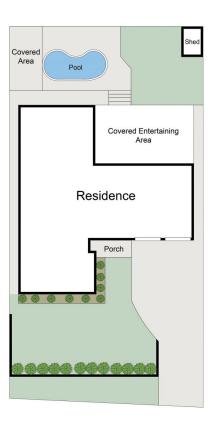

- Inground pool
- Large enclosed outdoor entertaining area
- Master bedroom with ensuite, walk-in wardrobe and air

As advertised or by appointment

## lan Ahearn

0457 483 610

ian.ahearn@morton.com.au

19 Millstream Road, Werrington Downs

Every care has been taken to verify the accuracy of the details and dimensions in this property plan. Prospective purchasers are advised to make their own enquiries to satisfy themselves in all respects. The plan is a representation only and is not necessarily to scale.