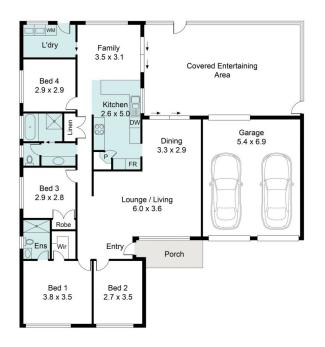

- Inground pool
- Large enclosed outdoor entertaining area
- Master bedroom with ensuite, walk-in wardrobe and air

As advertised or by appointment

## lan Ahearn

0457 483 610

ian.ahearn@morton.com.au

19 Millstream Road, Werrington Downs

Every care has been taken to verify the accuracy of the details and dimensions in this property plan. Prospective purchasers are advised to make their own enquiries to satisfy themselves in all respects. The plan is a representation only and is not necessarily to scale.