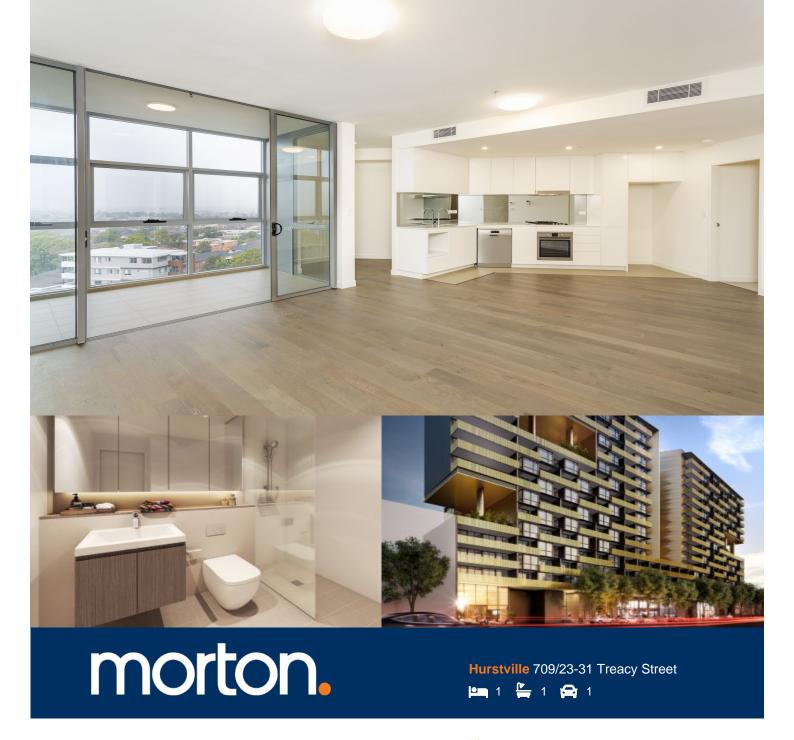

This beautiful apartment offers one-bedroom with built in and a separate study area, representing the upper echelon of apartment living.

it is one of the finest and newest apartments within the exclusive building of Imperial Hurstville. Conveniently located within walking distance to Hurstville Westfield, the many eateries and the train station.

- Magnificat water views looking over Botany Bay
- Spacious enclosed balcony perfect for dining
- Abundance of natural light, ultra modern apartment
- Generous open plan design with fresh modern decor
- Quality designer kitchen with sleek gas appliances
- Security parking space plus storage cage
- Air-conditioning, video intercom entry and lift access
- Beautiful communal sky gardens with landscaped surrounds
- Onsite building manager, communal BBQ areas