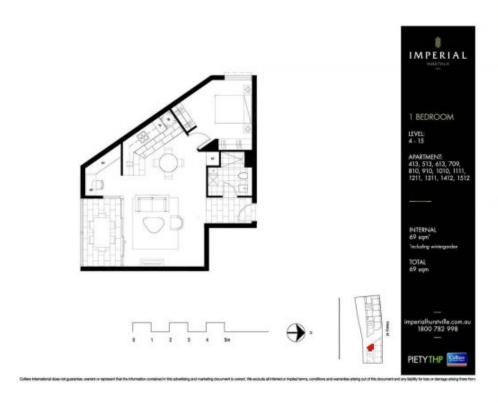

This beautiful apartment offers one-bedroom with built in and a separate study area, representing the upper echelon of apartment living.

it is one of the finest and newest apartments within the exclusive building of Imperial Hurstville. Conveniently located within walking distance to Hurstville Westfield, the many eateries and the train station.

- Magnificat water views looking over Botany Bay
- Spacious enclosed balcony perfect for dining
- Abundance of natural light, ultra modern apartment
- Generous open plan design with fresh modern decor
- Quality designer kitchen with sleek gas appliances
- Security parking space plus storage cage
- Air-conditioning, video intercom entry and lift access
- Beautiful communal sky gardens with landscaped surrounds
- Onsite building manager, communal BBQ areas