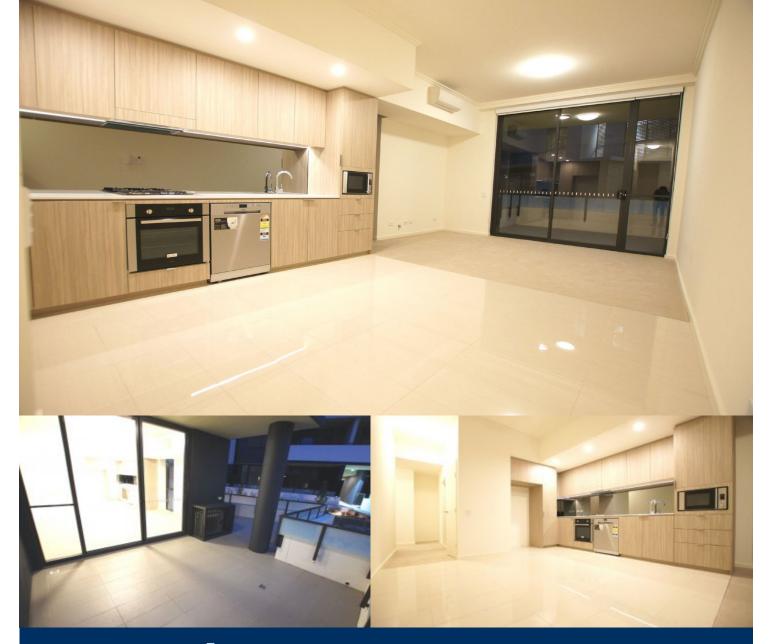

### APARTMENT FEATURES

- Reverse cycle air conditioning
- Stainless steel kitchen appliances
- Stone bench tops, mirror splash backs
- Wool carpets, efficient LED down lights
- Data/TV points in living and main bedroom
- Recessed mirrored cabinets in bathroom
- Separate study area & internal laundry
- Large open plan living/dining, opens onto balcony
- Double bedroom including built-in wardrobe
- Secure car space in building, lift with intercom