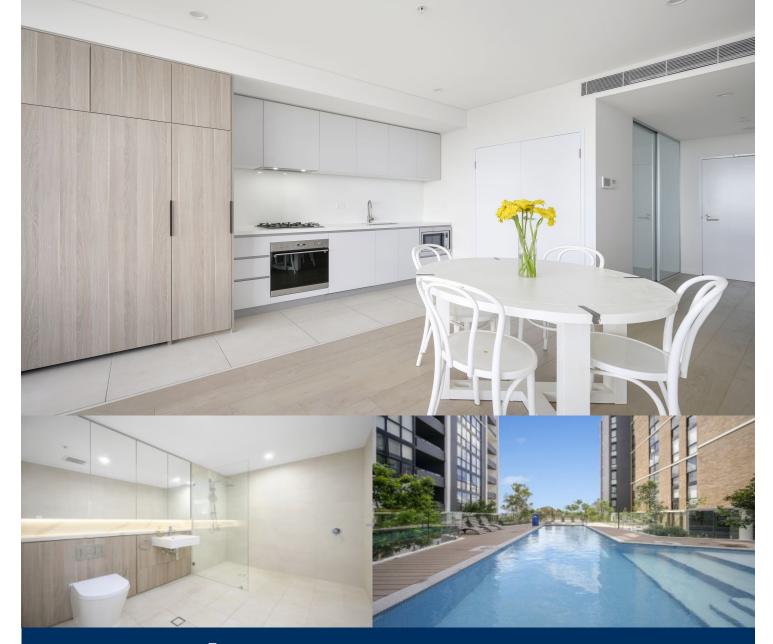

## morton.

Welcome to the best in class of modern living. This near new luxurious furnished apartment located on the 3rd floor of the prestige Highline Westmead apartments is ready to be yours. With a well thought out floor plan, picturesque views off the pool and footbal oval, lush finishes and modern appliances, this apartment is made for comfortable living - and not one to be missed.

Westmead Highline offers residents access to to-of-the-line facilities, including an outdoor entertaining area, covered barbeques, swimming pool, resident-only function room with kitchen and gorgeous landscaped gardens.