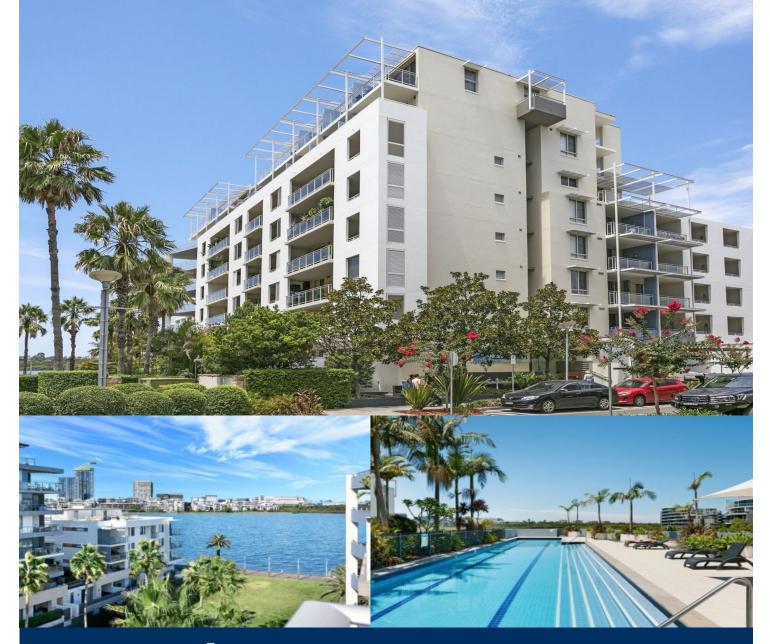

# morton.

Located in Lipari at The Waterfront, here is your opportunity to move into this immaculate one bedroom apartment. A short stroll to The Piazza, local restaurants, convenience store, pharmacy, public transport off Hill Road and ferry service to Parramatta and City CBD. The Waterfront is located moments to Sydney Olympic Park main venues and train station, Bicentennial Park and Millennium Parklands.

- Spacious apartment with water aspect
- Good size bedroom with built-in wardrobe
- Study nook
- Ducted air conditioning
- Space efficient kitchen, stone benchtops, stainless steel
- appliances and dishwasher
- Single car space in secure basement
- Audio intercom

## Wentworth Point 746/2 The Crescent