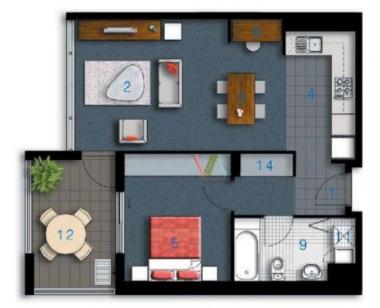

### morton.com.au

| ENTRY     | 01  |
|-----------|-----|
| LIVING    | 02  |
| DINING    | 03  |
| KITCHEN   | 04  |
| BEDROCM 1 | 05  |
| STUDY     | 0.8 |
| BATHROOM  | 0.9 |
| LAUNDRY   | 11  |
| BALCONY   | 12  |
| STORAGE   | 14  |

lipari

Unit 746

| Lot Number | 132              |  |
|------------|------------------|--|
| Туре       | 1 Bedroom        |  |
| Unit Area  | 58m <sup>2</sup> |  |
| Balcony    | 9m <sup>2</sup>  |  |
| Total      | 67m <sup>2</sup> |  |
| Scale      | 1:100            |  |
| Revision   | A (16.02.07)     |  |
| 2          | .5 5M            |  |

Disclaimer: All Layouts are indicative only, and subject to change.

5

Ad

ALLEN JACK COTTIER

THE WATERFRONT

0