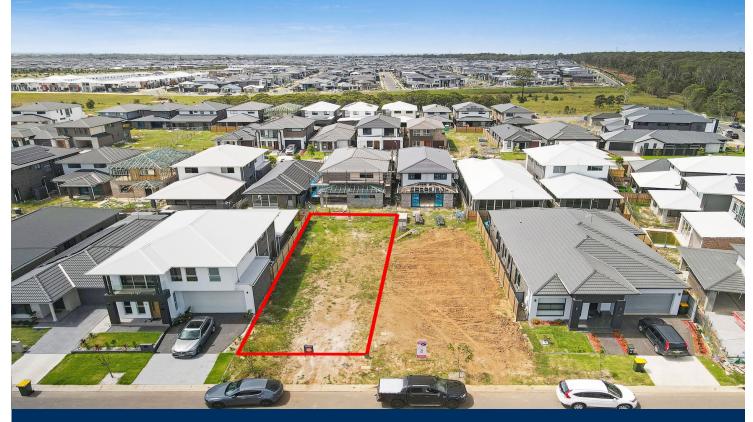

morton.

Melonba 25 Woodruff Street

Morton Real Estate are excited to present this nice block located in the newest neighbourhood in Melonba, a highly desirable suburb next to Marsden Park.

- 270 sqm land size
- Land registered and ready to build on
- Choose your own builder
- Located just a short drive from Schofields & Riverstone Train Station
- Close proximity to local schools
- Short drive to Rouse Hill Town Centre
- 12 mins drive to Sydney Business Park and Home Co. Marsden Park which includes shops such as, Ikea, Costco, Bunnings, etc