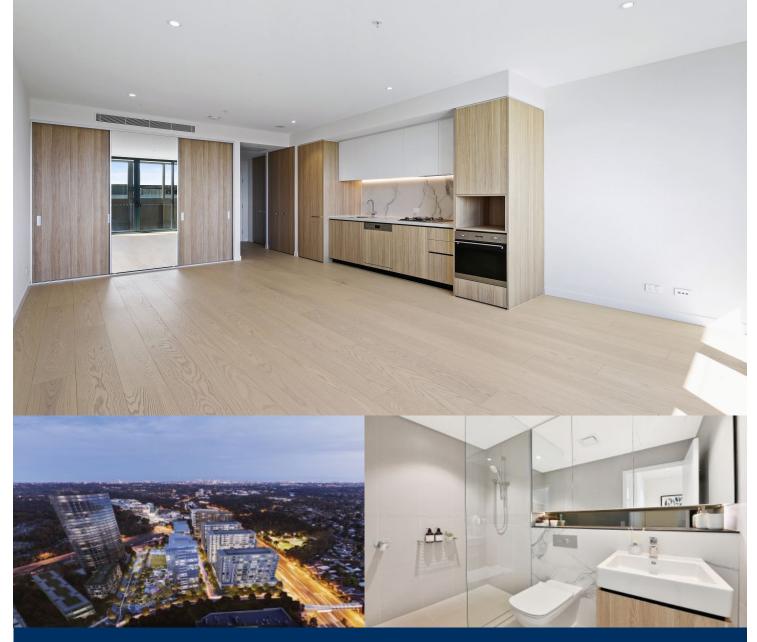

## morton.

Great opportunity to lease one of the beautiful studio apartments in Nexus building, NBH at Lachlan's Line. This iconic development is perfectly positioned above a bustling town square at the heart of the new Lachlan's Line master plan.

- Living area fulfilled with sunlight, timber floorboards throughout

- Good sized winter garden with great views as extra usable space

- Sleek bathroom has floor to ceiling tiles, mirrored vanity cabinet

- Quality designer kitchen with SMEG gas appliances

- Built-in wardrobe, ducted air conditioning

- Video intercom, laundry with dryer, NBN internet, storage cage

- Lush landscaped gardens, BBQ & pool, onsite building manager