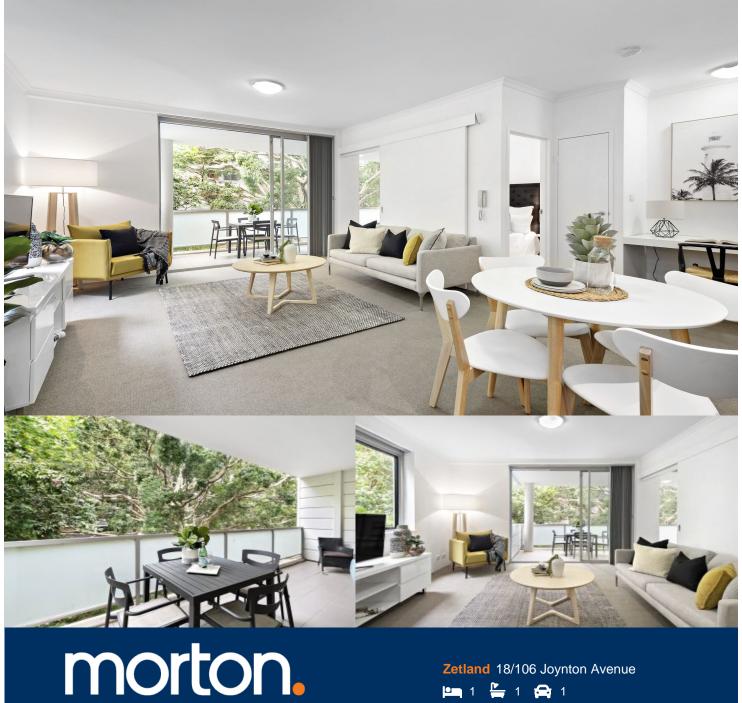

Overlooking tranquil garden spaces and a leafy outlook, this spacious apartment has everything inner city living has to offer. Positioned only moments away from Green Square station and the ever popular East Village retail precinct, it is the pinnacle of inner city living.

- Freshly updated interiors
- Air conditioning
- Storage space with parking space
- Large outdoor setting, ideal for entertaining
- Spacious lounge and dining room
- Stainless steel appliances throughout
- Built in robe with study alcove
- Island kitchen setting complete with storage
- Security building with intercom and lifts